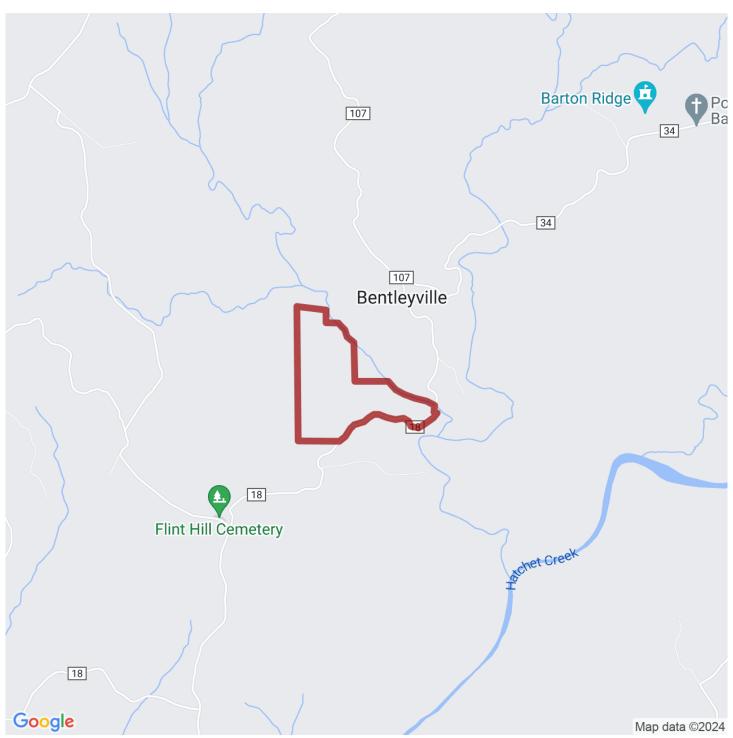

# 110+/- acres in Coosa County, Alabama

Welcome to this great property located in Coosa County just NE of the town of Rockford on C.R. 18. The property has a mix of pine and hardwood timber with two nice sized creeks that flow into Jack Creek. There is roughly 800 yards of frontage on Jack Creek. The land is situated on a county maintained dirt rd and there is power at the road. This would make a great place to build a get away cabin and have plenty of land to hunt and enjoy. Several pond sites along the two feeder creeks. The property is about one hour and fifteen minutes to Birmingham, 30 minutes to Alex City and 45 minutes to 1 hour from Montgomery. If you're looking for a quite place to get away that the whole family can enjoy then take a look at this one.