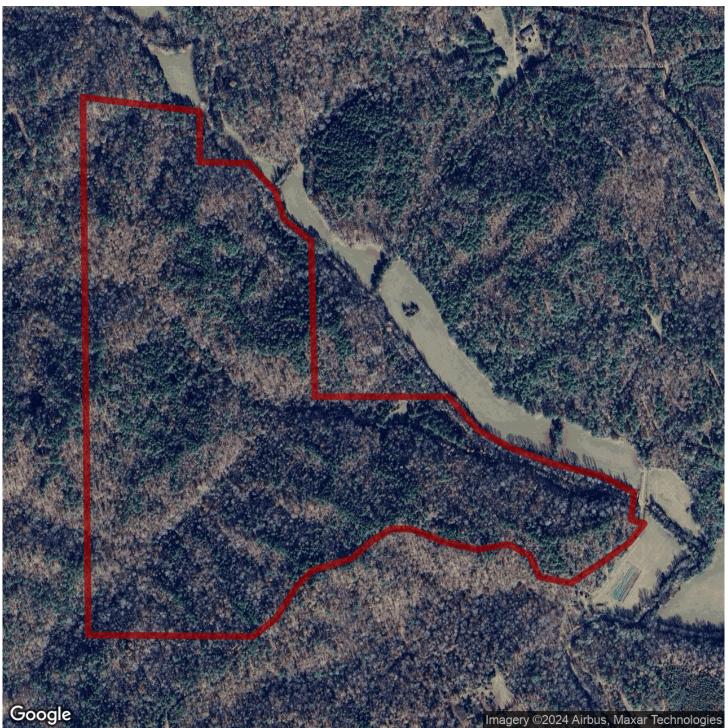

# 110+/- acres in Coosa County, Alabama

Welcome to this great property located in Coosa County just NE of the town of Rockford on C.R. 18. The property has a mix of pine and hardwood timber with two nice sized creeks that flow into Jack Creek. There is roughly 800 yards of frontage on Jack Creek. The land is situated on a county maintained dirt rd and there is power at the road. This would make a great place to build a get away cabin and have plenty of land to hunt and enjoy. Several pond sites along the two feeder creeks. The property is about one hour and fifteen minutes to Birmingham, 30 minutes to Alex City and 45 minutes to 1 hour from Montgomery. If you're looking for a quite place to get away that the whole family can enjoy then take a look at this one.