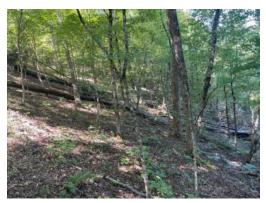

# 110+/- acres in Coosa County, Alabama

Welcome to this great property located in Coosa County just NE of the town of Rockford on C.R. 18. The property has a mix of pine and hardwood timber with two nice sized creeks that flow into Jack Creek. There is roughly 800 yards of frontage on Jack Creek. The land is situated on a county maintained dirt rd and there is power at the road. This would make a great place to build a get away cabin and have plenty of land to hunt and enjoy. Several pond sites along the two feeder creeks. The property is about one hour and fifteen minutes to Birmingham, 30 minutes to Alex City and 45 minutes to 1 hour from Montgomery. If you're looking for a quite place to get away that the whole family can enjoy then take a look at this one.