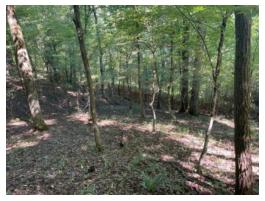

# 110+/- acres in Coosa County, Alabama

Welcome to this great property located in Coosa County just NE of the town of Rockford on C.R. 18. The property has a mix of pine and hardwood timber with two nice sized creeks that flow into Jack Creek. There is roughly 800 yards of frontage on Jack Creek. The land is situated on a county maintained dirt rd and there is power at the road. This would make a great place to build a get away cabin and have plenty of land to hunt and enjoy. Several pond sites along the two feeder creeks. The property is about one hour and fifteen minutes to Birmingham, 30 minutes to Alex City and 45 minutes to 1 hour from Montgomery. If you're looking for a quite place to get away that the whole family can enjoy then take a look at this one.