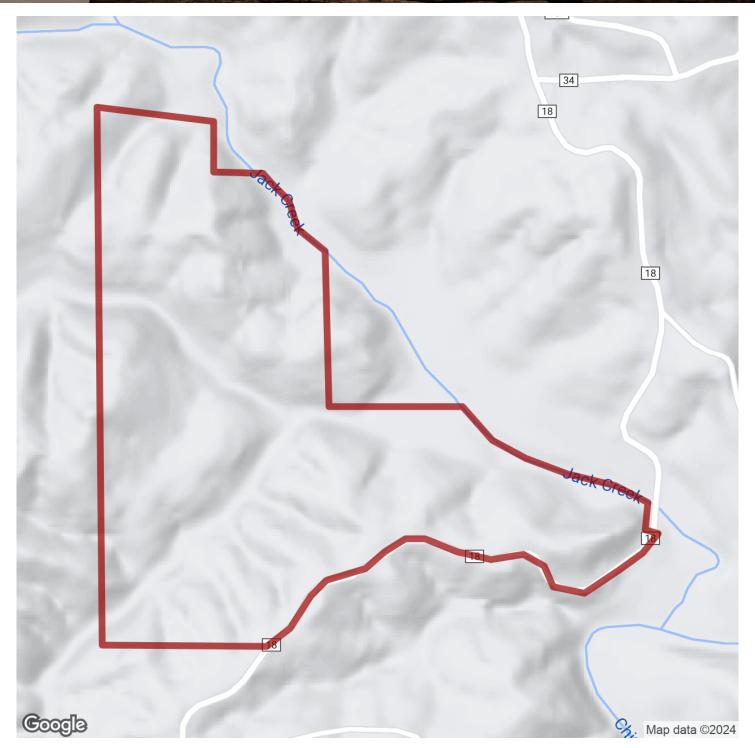

# 110+/- acres in Coosa County, Alabama

Welcome to this great property located in Coosa County just NE of the town of Rockford on C.R. 18. The property has a mix of pine and hardwood timber with two nice sized creeks that flow into Jack Creek. There is roughly 800 yards of frontage on Jack Creek. The land is situated on a county maintained dirt rd and there is power at the road. This would make a great place to build a get away cabin and have plenty of land to hunt and enjoy. Several pond sites along the two feeder creeks. The property is about one hour and fifteen minutes to Birmingham, 30 minutes to Alex City and 45 minutes to 1 hour from Montgomery. If you're looking for a quite place to get away that the whole family can enjoy then take a look at this one.