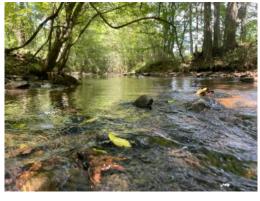

# 110+/- acres in Coosa County, Alabama

Welcome to this great property located in Coosa County just NE of the town of Rockford on C.R. 18. The property has a mix of pine and hardwood timber with two nice sized creeks that flow into Jack Creek. There is roughly 800 yards of frontage on Jack Creek. The land is situated on a county maintained dirt rd and there is power at the road. This would make a great place to build a get away cabin and have plenty of land to hunt and enjoy. Several pond sites along the two feeder creeks. The property is about one hour and fifteen minutes to Birmingham, 30 minutes to Alex City and 45 minutes to 1 hour from Montgomery. If you're looking for a quite place to get away that the whole family can enjoy then take a look at this one.