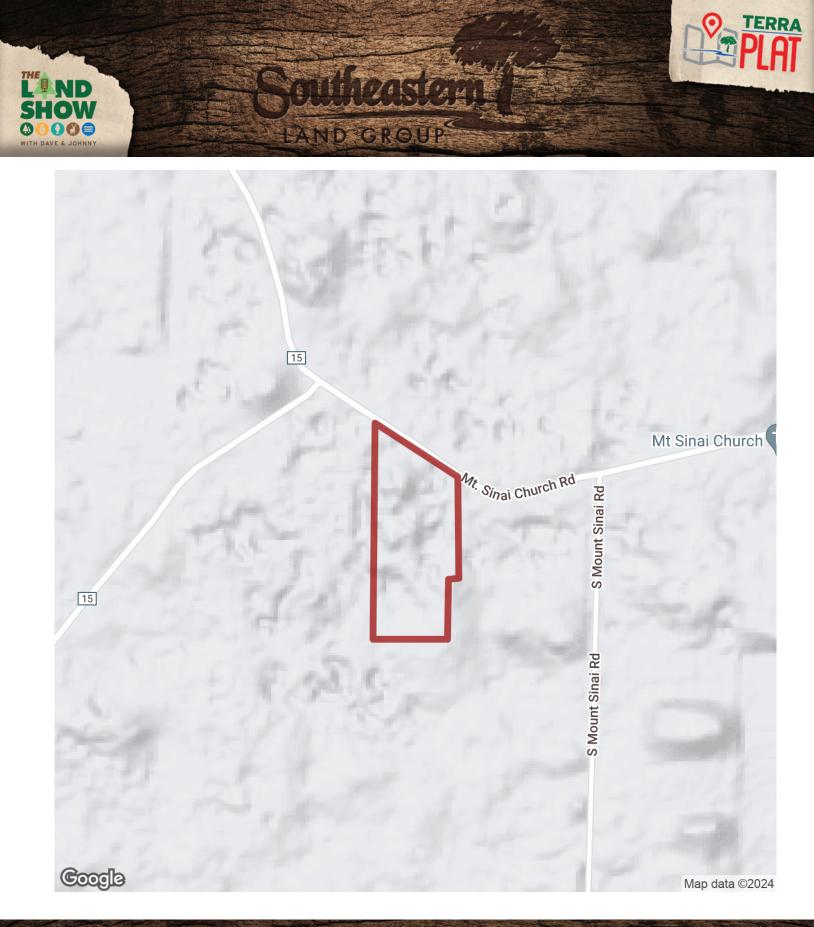

# 14.9+/- acres in Taylor County, Georgia

Large estate lot just 10 minutes south of Butler, GA. Come enjoy the quiet serene dirt road to your new mini farm lot of 14.9+/- acres. This property is a blank slate with recently planted containerized pine trees covering the tract and now is the perfect time to pick out your home site and plan out this property. Plenty of room to spread out and make your homestead here. This tract has approximately 675'+/- Bethel Church Road frontage and more acreage available. This tract is in a great area for hunting and recreation, come check it out! Survey will be needed. Do not enter property without permission from listing agent, property shown by appointment only. Buyer's licensed agent must be present when buyer is on property.