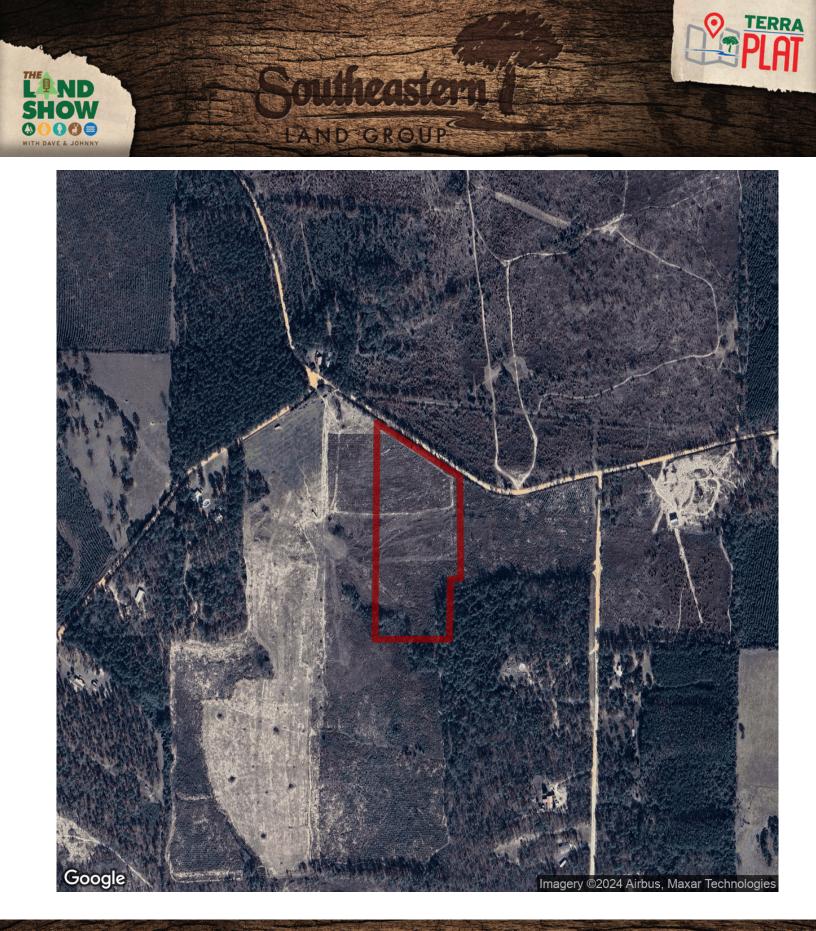

# 14.9+/- acres in Taylor County, Georgia

Large estate lot just 10 minutes south of Butler, GA. Come enjoy the quiet serene dirt road to your new mini farm lot of 14.9+/- acres. This property is a blank slate with recently planted containerized pine trees covering the tract and now is the perfect time to pick out your home site and plan out this property. Plenty of room to spread out and make your homestead here. This tract has approximately 675'+/- Bethel Church Road frontage and more acreage available. This tract is in a great area for hunting and recreation, come check it out! Survey will be needed. Do not enter property without permission from listing agent, property shown by appointment only. Buyer's licensed agent must be present when buyer is on property.