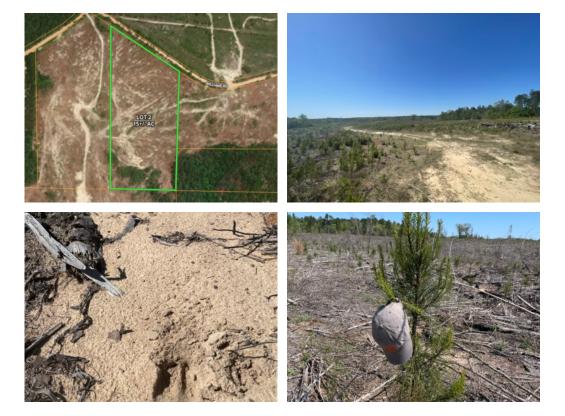

# 14.9+/- acres in Taylor County, Georgia

Large estate lot just 10 minutes south of Butler, GA. Come enjoy the quiet serene dirt road to your new mini farm lot of 14.9+/- acres. This property is a blank slate with recently planted containerized pine trees covering the tract and now is the perfect time to pick out your home site and plan out this property. Plenty of room to spread out and make your homestead here. This tract has approximately 675'+/- Bethel Church Road frontage and more acreage available. This tract is in a great area for hunting and recreation, come check it out! Survey will be needed. Do not enter property without permission from listing agent, property shown by appointment only. Buyer's licensed agent must be present when buyer is on property.