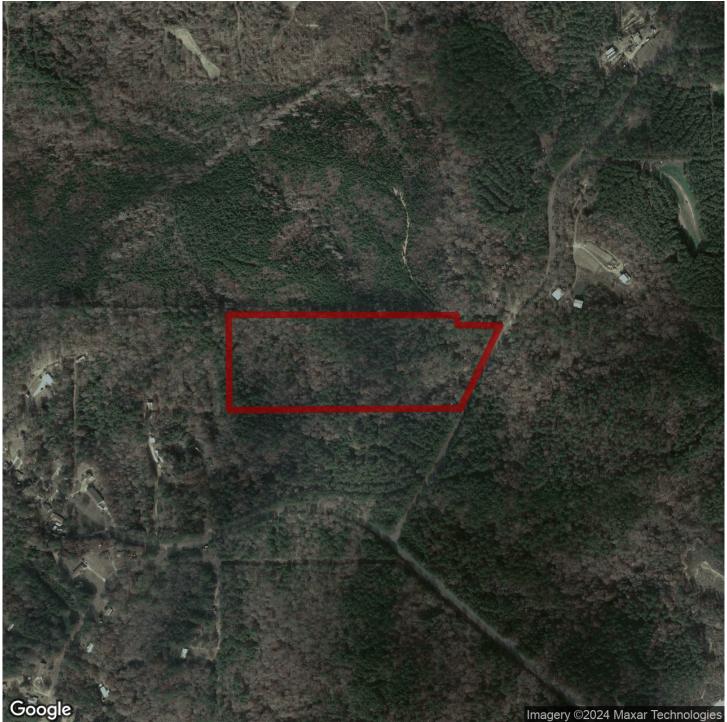

# 18+/- acres in Tallapoosa County, Alabama

Welcome to this great mini farm/homesite property in Tallapoosa County, just outside of Alexander City. The property sits on Barrett Rd just about 1/4 of mile from Coley Creek Rd. There is a fresh home site that has just been cleared as well as an entrance from the paved road to the site. The property consist of mature pine and hardwood timber. This tract is about 5 minutes from downtown Alex City and just minutes to the public boat ramp on Lake Martin. This would make a great place to build a home and have room to roam.