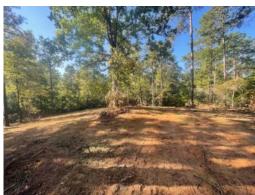

# 18+/- acres in Tallapoosa County, Alabama

Welcome to this great mini farm/homesite property in Tallapoosa County, just outside of Alexander City. The property sits on Barrett Rd just about 1/4 of mile from Coley Creek Rd. There is a fresh home site that has just been cleared as well as an entrance from the paved road to the site. The property consist of mature pine and hardwood timber. This tract is about 5 minutes from downtown Alex City and just minutes to the public boat ramp on Lake Martin. This would make a great place to build a home and have room to roam.