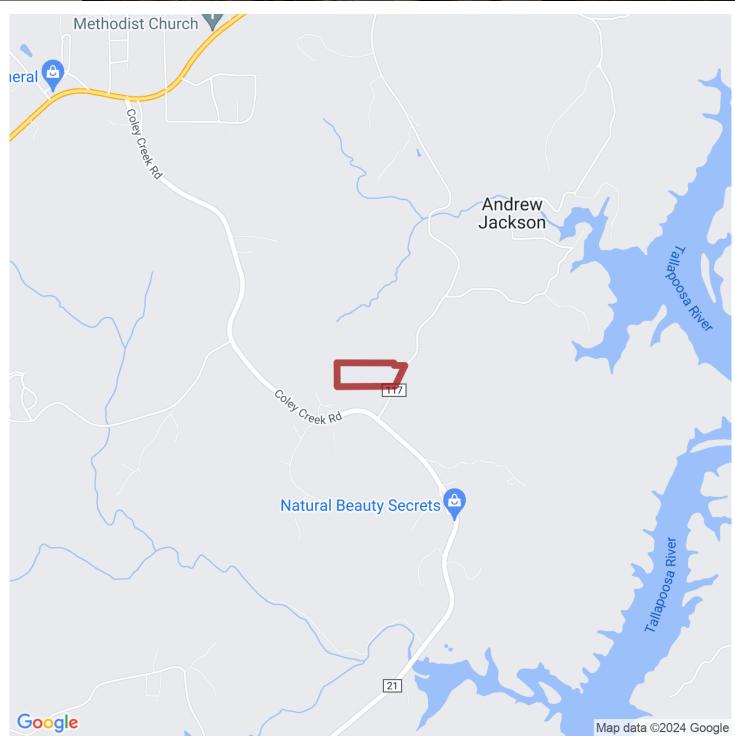

# 18+/- acres in Tallapoosa County, Alabama

Welcome to this great mini farm/homesite property in Tallapoosa County, just outside of Alexander City. The property sits on Barrett Rd just about 1/4 of mile from Coley Creek Rd. There is a fresh home site that has just been cleared as well as an entrance from the paved road to the site. The property consist of mature pine and hardwood timber. This tract is about 5 minutes from downtown Alex City and just minutes to the public boat ramp on Lake Martin. This would make a great place to build a home and have room to roam.