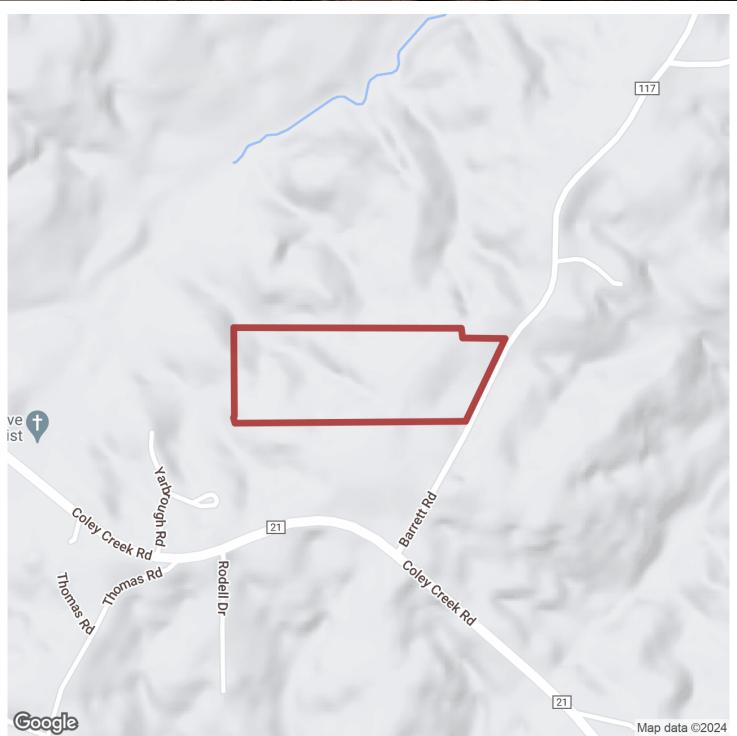

# 18+/- acres in Tallapoosa County, Alabama

Welcome to this great mini farm/homesite property in Tallapoosa County, just outside of Alexander City. The property sits on Barrett Rd just about 1/4 of mile from Coley Creek Rd. There is a fresh home site that has just been cleared as well as an entrance from the paved road to the site. The property consist of mature pine and hardwood timber. This tract is about 5 minutes from downtown Alex City and just minutes to the public boat ramp on Lake Martin. This would make a great place to build a home and have room to roam.