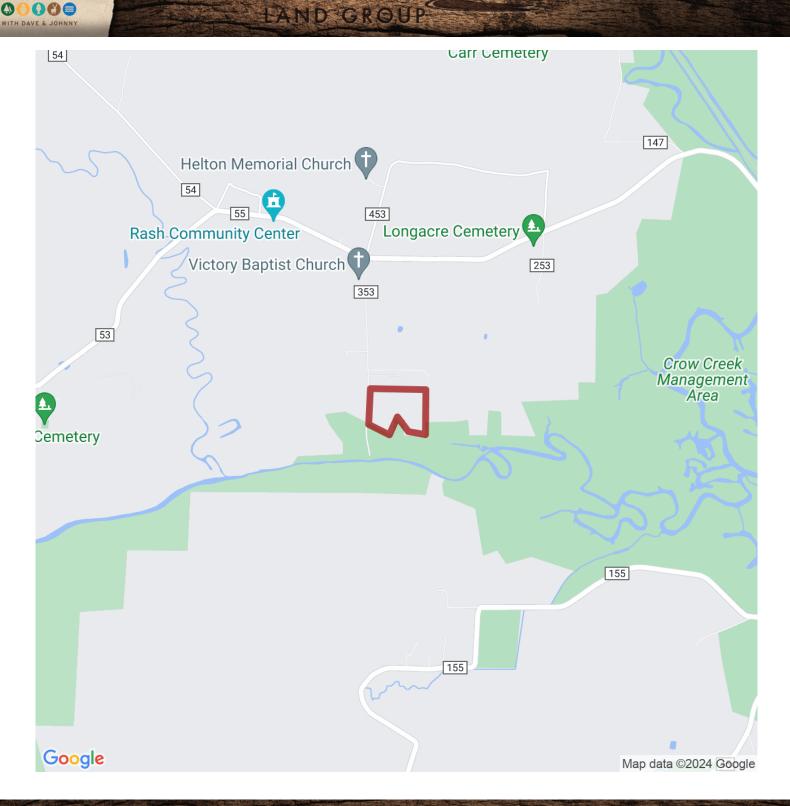

# 27+/- acres in Jackson County, Alabama

Affordable duck hunting property in Stevenson available! This property is on a known flyway surrounded by private duck hunting properties. It also borders a State management area. The duck impoundments are approximately 15+/- acres and planted in corn for the upcoming season. Don't miss out on this great opportunity to have a turn-key duck hunting property for the 2022/2023 season!