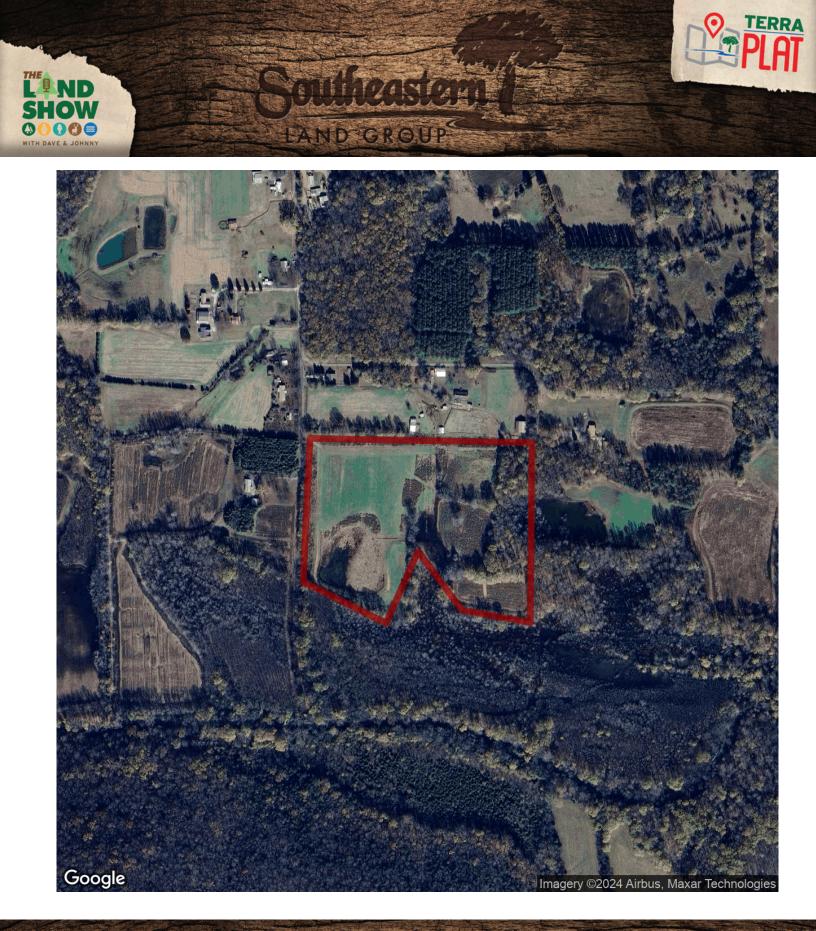

# 27+/- acres in Jackson County, Alabama

Affordable duck hunting property in Stevenson available! This property is on a known flyway surrounded by private duck hunting properties. It also borders a State management area. The duck impoundments are approximately 15+/- acres and planted in corn for the upcoming season. Don't miss out on this great opportunity to have a turn-key duck hunting property for the 2022/2023 season!