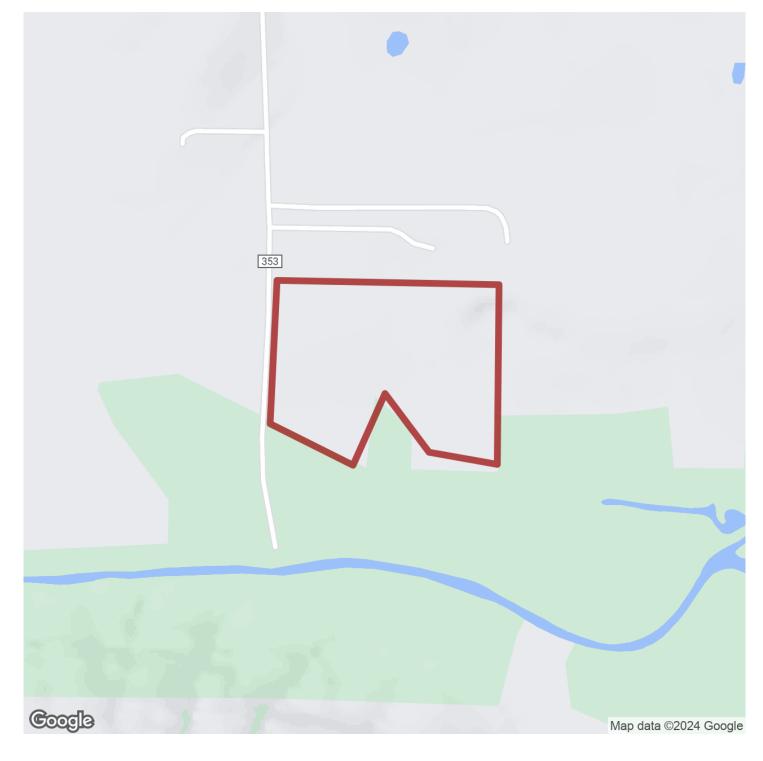

# 27+/- acres in Jackson County, Alabama

Affordable duck hunting property in Stevenson available! This property is on a known flyway surrounded by private duck hunting properties. It also borders a State management area. The duck impoundments are approximately 15+/- acres and planted in corn for the upcoming season. Don't miss out on this great opportunity to have a turn-key duck hunting property for the 2022/2023 season!