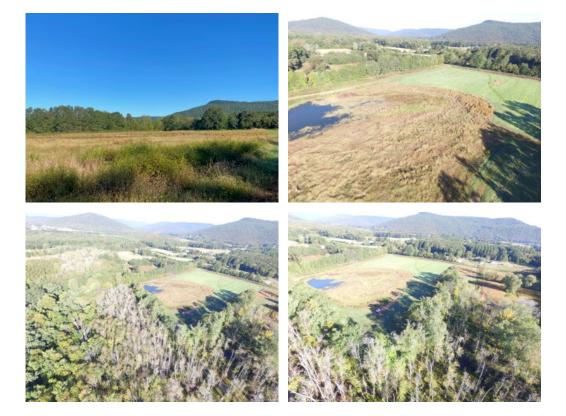

# 27+/- acres in Jackson County, Alabama

Affordable duck hunting property in Stevenson available! This property is on a known flyway surrounded by private duck hunting properties. It also borders a State management area. The duck impoundments are approximately 15+/- acres and planted in corn for the upcoming season. Don't miss out on this great opportunity to have a turn-key duck hunting property for the 2022/2023 season!