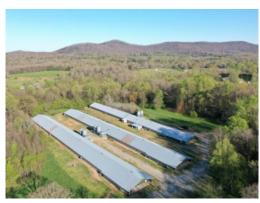

### 11+/- acres in White County, Georgia

Alexander Farm is a 3 house broiler farm located in White County, Georgia near Cleveland, Georgia. The farm is currently not in production but there are multiple broiler integrators in the area. The farm has 11+/- acres included.

The farm was operating for Pilgrims (Gainesville Complex) recently. Two houses were built in 1999 and the third house was built in 1989. The houses are equipped with:

Choretime C2Plus Feed Lines
Ziggity Drinkers
Choretronics 2 Controllers
Brooders/Box Heaters
Tunnel Doors
LED Lights and LED Dimmers
Two wells and county water
LP Gas