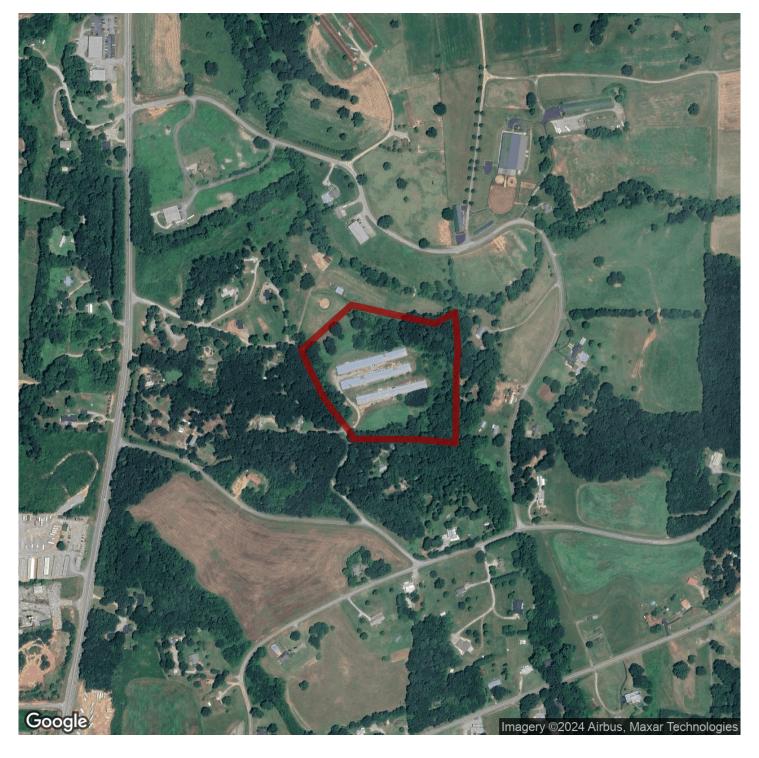

### 11+/- acres in White County, Georgia

Alexander Farm is a 3 house broiler farm located in White County, Georgia near Cleveland, Georgia. The farm is currently not in production but there are multiple broiler integrators in the area. The farm has 11+/- acres included.

The farm was operating for Pilgrims (Gainesville Complex) recently. Two houses were built in 1999 and the third house was built in 1989. The houses are equipped with:

Choretime C2Plus Feed Lines
Ziggity Drinkers
Choretronics 2 Controllers
Brooders/Box Heaters
Tunnel Doors
LED Lights and LED Dimmers
Two wells and county water
LP Gas

The farm is located just minutes from Cleveland, Georgia and one hour north of Atlanta.

Alexander Farm is a Bio Secure area. No visitors are allowed on the farm without a PoultrySouth Team Member present. All visitors to the farm must prove down payment of \$100,000 before a visit can be approved. PoultrySouth can provide you with a "Pre-Qualify to visit a Poultry Farm" for you review. For further questions please contact Jacob Bowen at 678-858-0382.