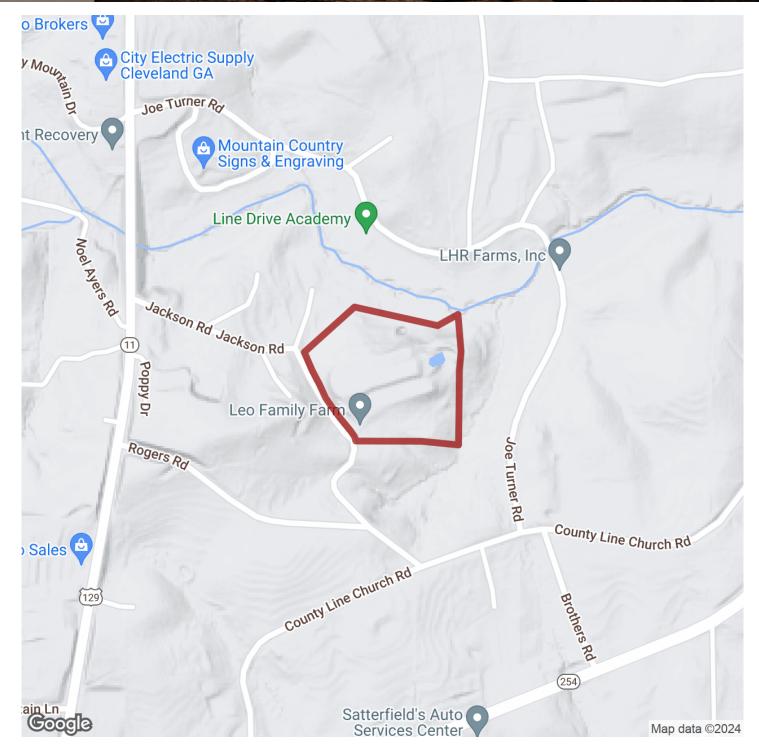

### 11+/- acres in White County, Georgia

Alexander Farm is a 3 house broiler farm located in White County, Georgia near Cleveland, Georgia. The farm is currently not in production but there are multiple broiler integrators in the area. The farm has 11+/- acres included.

The farm is located just minutes from Cleveland, Georgia and one hour north of Atlanta.

Alexander Farm is a Bio Secure area. No visitors are allowed on the farm without a PoultrySouth Team Member present. All visitors to the farm must prove down payment of \$100,000 before a visit can be approved. PoultrySouth can provide you with a "Pre-Qualify to visit a Poultry Farm" for you review. For further questions please contact Jacob Bowen at 678-858-0382.