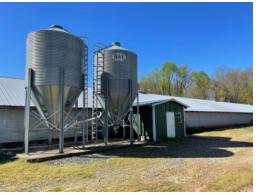

The farm was operating for Pilgrims (Gainesville Complex) recently. Two houses were built in 1999 and the third house was built in 1989. The houses are equipped with:

Choretime C2Plus Feed Lines
Ziggity Drinkers
Choretronics 2 Controllers
Brooders/Box Heaters
Tunnel Doors
LED Lights and LED Dimmers
Two wells and county water
LP Gas