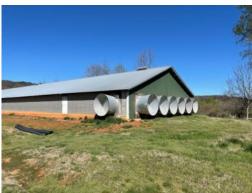

The farm was operating for Pilgrims (Gainesville Complex) recently. Two houses were built in 1999 and the third house was built in 1989. The houses are equipped with:

Choretime C2Plus Feed Lines
Ziggity Drinkers
Choretronics 2 Controllers
Brooders/Box Heaters
Tunnel Doors
LED Lights and LED Dimmers
Two wells and county water
LP Gas