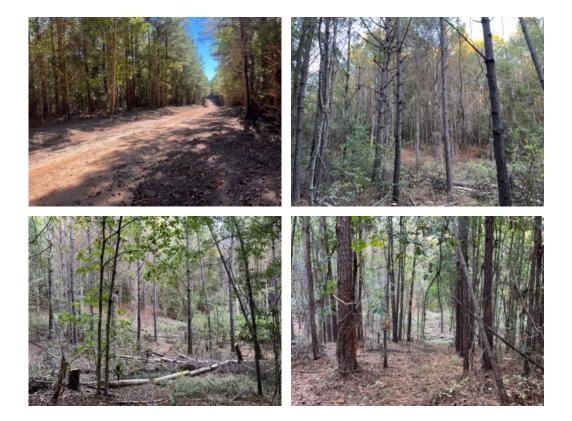

## 11.5+/- acres in Tuscaloosa County, Alabama

Looking for a rural homesite? 11.5 +/- acres located in North Tuscaloosa County, AL. This is a completely wooded parcel tucked away in the Northside/Walker School Zone. There are several homesites located on the property. Alabama Power and county water are located nearby. Property was recently surveyed and has had a soil evaluation test to determine suitability for a septic system.