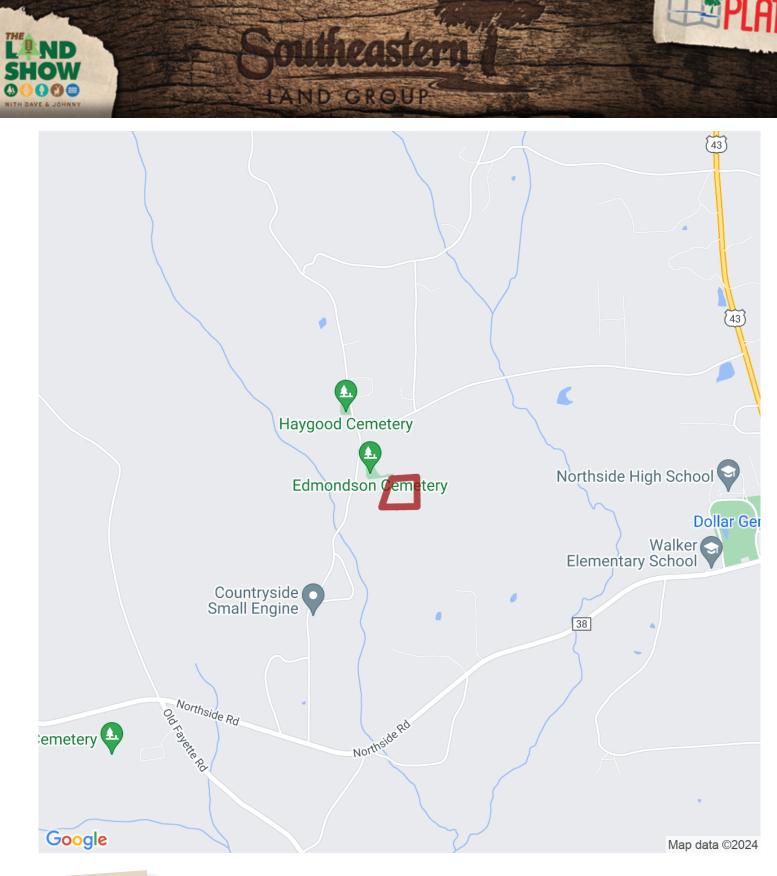

The parcel is located in T18S, R11W, of Section 23 of Tuscaloosa County.

The property is located 2.5 miles from Northside High School and Walker Elementary. For more information or to schedule a visit to the property, please contact Shaun Lee at 205-361-5002. Showings of property are by appointment only.