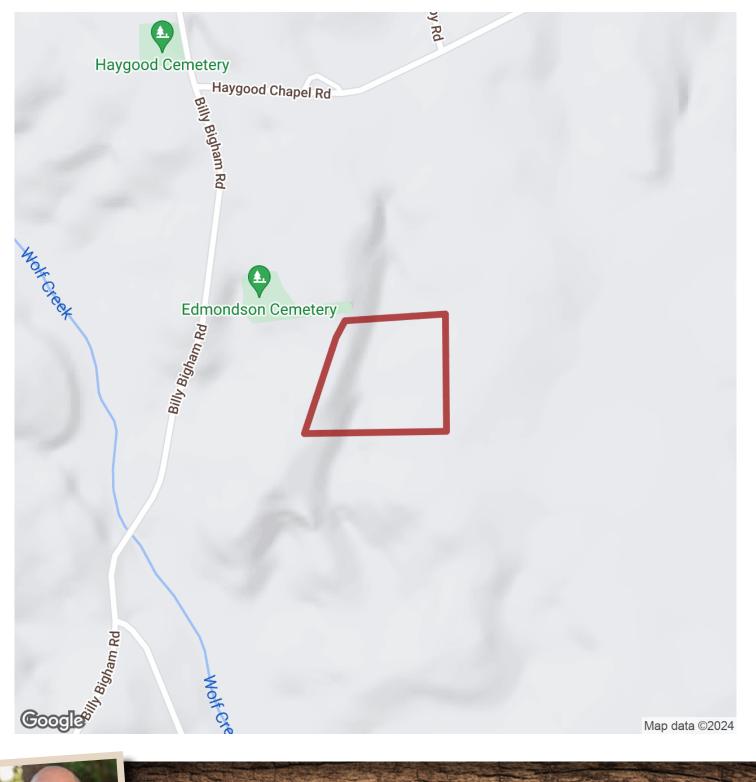

The parcel is located in T18S, R11W, of Section 23 of Tuscaloosa County.

The property is located 2.5 miles from Northside High School and Walker Elementary. For more information or to schedule a visit to the property, please contact Shaun Lee at 205-361-5002. Showings of property are by appointment only.