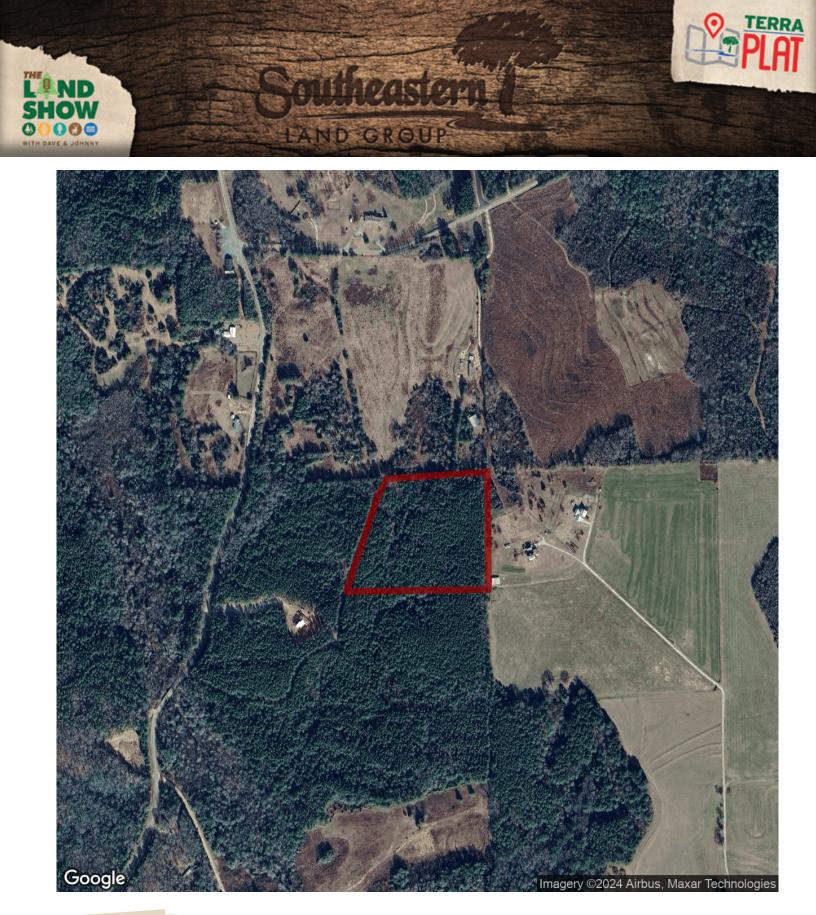

## 11.5+/- acres in Tuscaloosa County, Alabama

Looking for a rural homesite? 11.5 +/- acres located in North Tuscaloosa County, AL. This is a completely wooded parcel tucked away in the Northside/Walker School Zone. There are several homesites located on the property. Alabama Power and county water are located nearby. Property was recently surveyed and has had a soil evaluation test to determine suitability for a septic system.

The parcel is located in T18S, R11W, of Section 23 of Tuscaloosa County.

The property is located 2.5 miles from Northside High School and Walker Elementary. For more information or to schedule a visit to the property, please contact Shaun Lee at 205-361-5002. Showings of property are by appointment only.