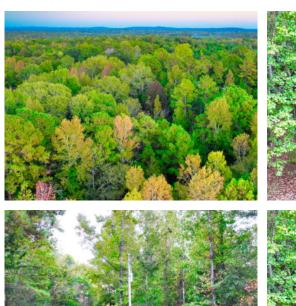

#### 1.5+/- acres in Lee County, Alabama

1.5 +/- Acre Tract in Lee County, AL. This tract is wooded with county road frontage in a private country setting. Power and Water are available at the road. Located on County Road 378 in the Beulah community.