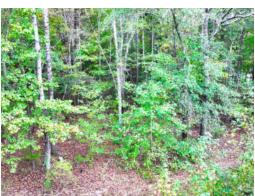

#### 1.5+/- acres in Lee County, Alabama

1.5 +/- Acre Tract in Lee County, AL. This tract is wooded with county road frontage in a private country setting. Power and Water are available at the road. Located on County Road 378 in the Beulah community.