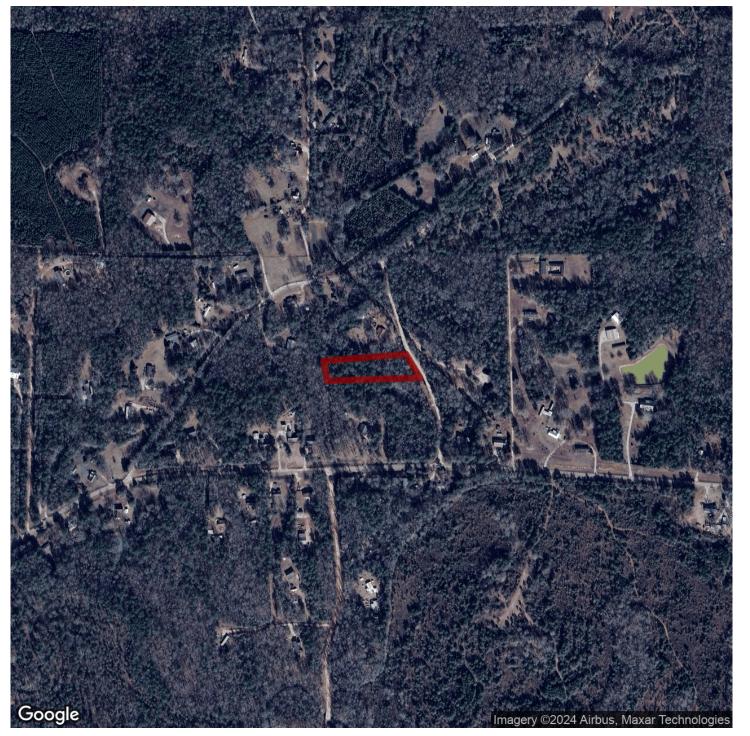

#### 1.5+/- acres in Lee County, Alabama

1.5 +/- Acre Tract in Lee County, AL. This tract is wooded with county road frontage in a private country setting. Power and Water are available at the road. Located on County Road 378 in the Beulah community.

Acreage with Homesite · \$17,000 View online at http://selg.biz/5774