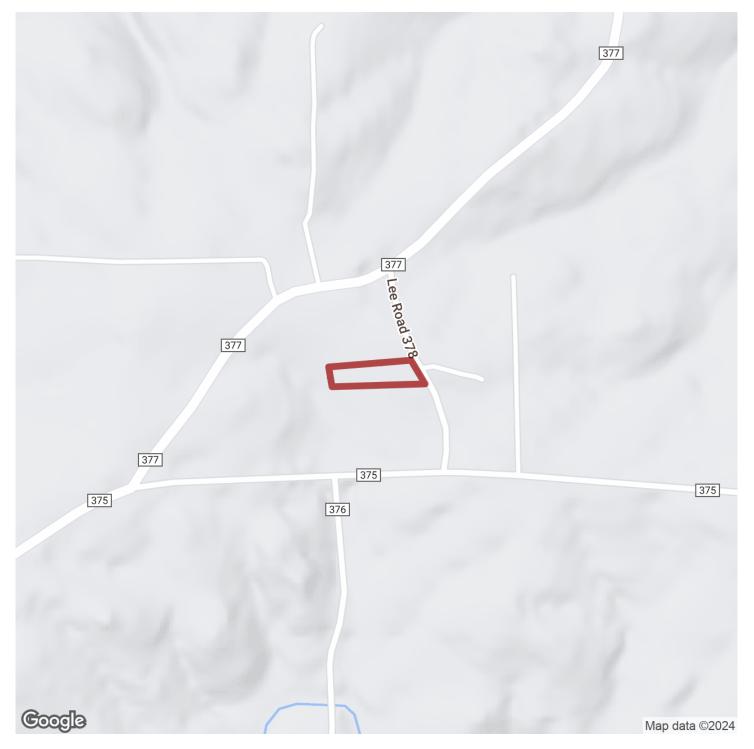

#### 1.5+/- acres in Lee County, Alabama

1.5 +/- Acre Tract in Lee County, AL. This tract is wooded with county road frontage in a private country setting. Power and Water are available at the road. Located on County Road 378 in the Beulah community.

Acreage with Homesite · \$17,000 View online at http://selg.biz/5774