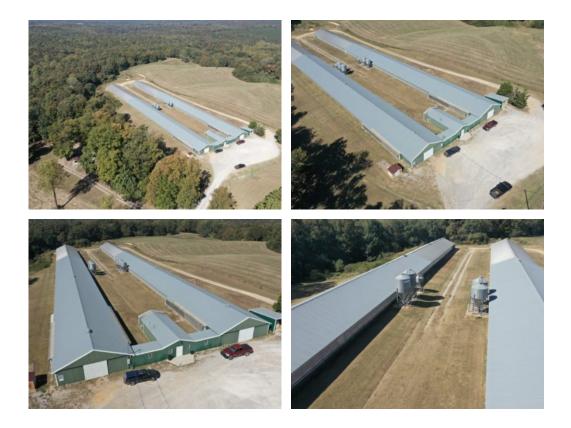

## 6+/- acres in Marion County, Alabama

1776 31

LAND GROUP

Crown Breeder Farm is a two house breeder farm located in Marion County, Alabama right outside of Hackleburg. This farm has two 40x500 breeder houses that were first put into production in 2005 and then expanded and updated later. The farm currently grows for MarJac and is in good condition. Gross annual income for this farm has been around \$150,000 and has an opportunity to be more with a raise and bonuses. Before purchase this farm will have a new incinerator installed. Crown Breeder farm comes with an already established 2011 14'x70' mobile home sitting on the property for the new owners.

This farm is equipped with:
Shenandoah Nest
Egg Room in Center
New Egg Room Unit
Acme Fans
Lubing Drinkers
LED Lights
Hired Hand Controllers
City Water
New Incinerator

This farm is a bio secure area and NO visitors are allowed on the farm unless a PoultrySouth Team Member is present. All potential purchasers must be prequalified with a PoultrySouth Team member prior to any farm visits. Minimum cash down payments and/or equity may apply in order to prequalify. Contact the PoultrySouth Team today to find out how to get prequalified so that we can help you find a poultry farm that suits your needs.