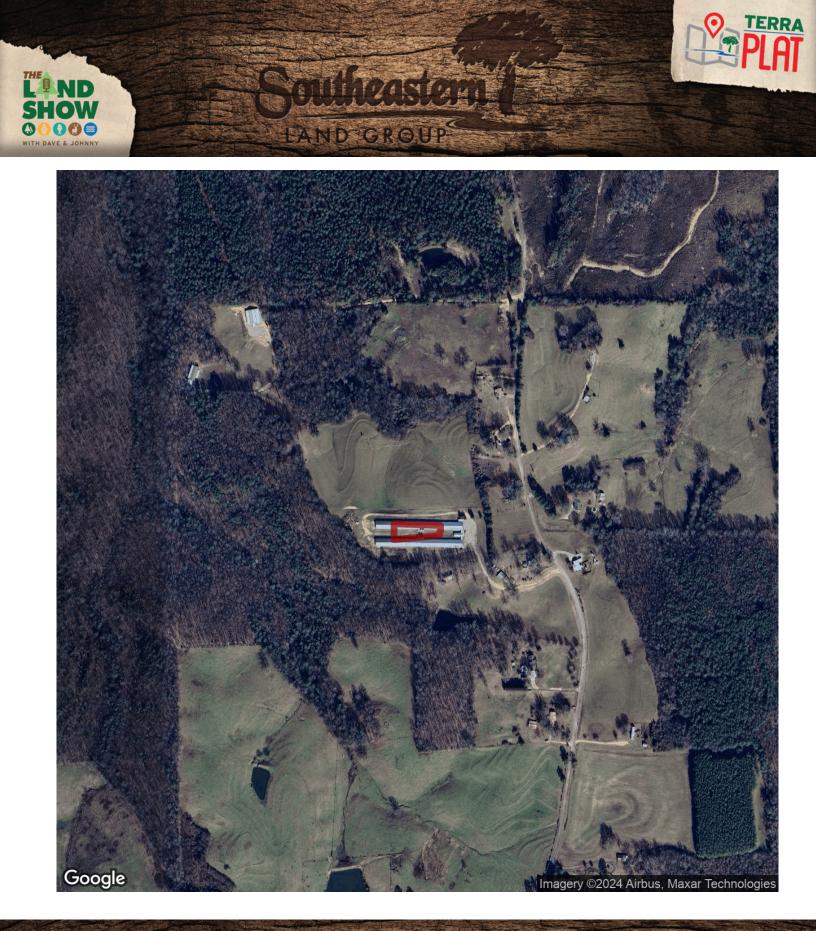

## 6+/- acres in Marion County, Alabama

1776 31

LAND GROUP

Crown Breeder Farm is a two house breeder farm located in Marion County, Alabama right outside of Hackleburg. This farm has two 40x500 breeder houses that were first put into production in 2005 and then expanded and updated later. The farm currently grows for MarJac and is in good condition. Gross annual income for this farm has been around \$150,000 and has an opportunity to be more with a raise and bonuses. Before purchase this farm will have a new incinerator installed. Crown Breeder farm comes with an already established 2011 14'x70' mobile home sitting on the property for the new owners.