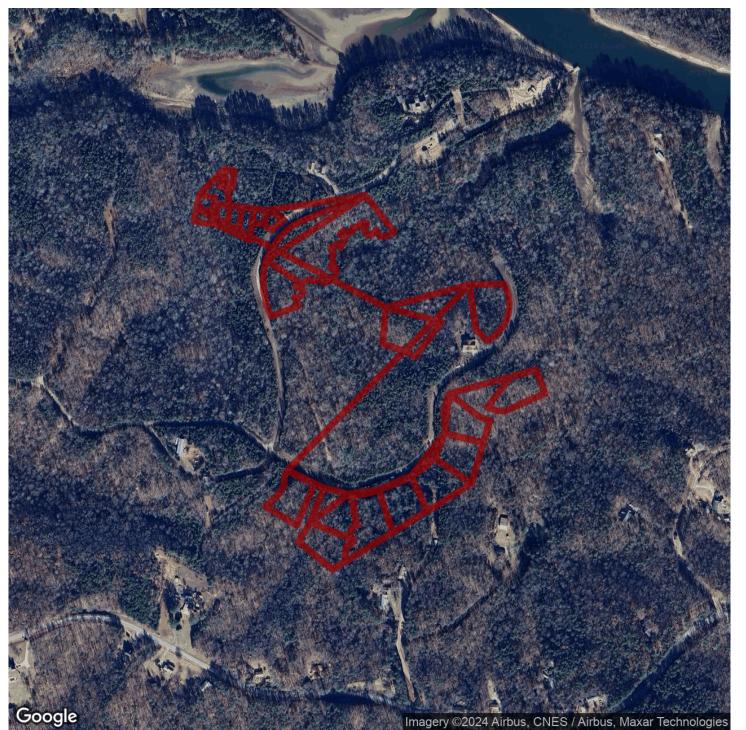

## 17+/- acres in Stephens County, Georgia

Attention developers, builders, investors and buyers! Outstanding opportunity to own individual lots near the Tugaloo River in Stephens County, Georgia. 21 lots for sale near each other on Sunshine Ridge Drive and Cliffs Ridge Drive just ten minutes from downtown Toccoa, Georgia. NO HOA!! Sold individually or together. Total acreage for all lots computes to 17+/- acres. Survey and soil test NOT on file. Map provided with lot locations. All lots have access to power and county water. All lots are ready for construction. For more information about these properties or to schedule your visit please contact Jacob Bowen at 678-858-0382.