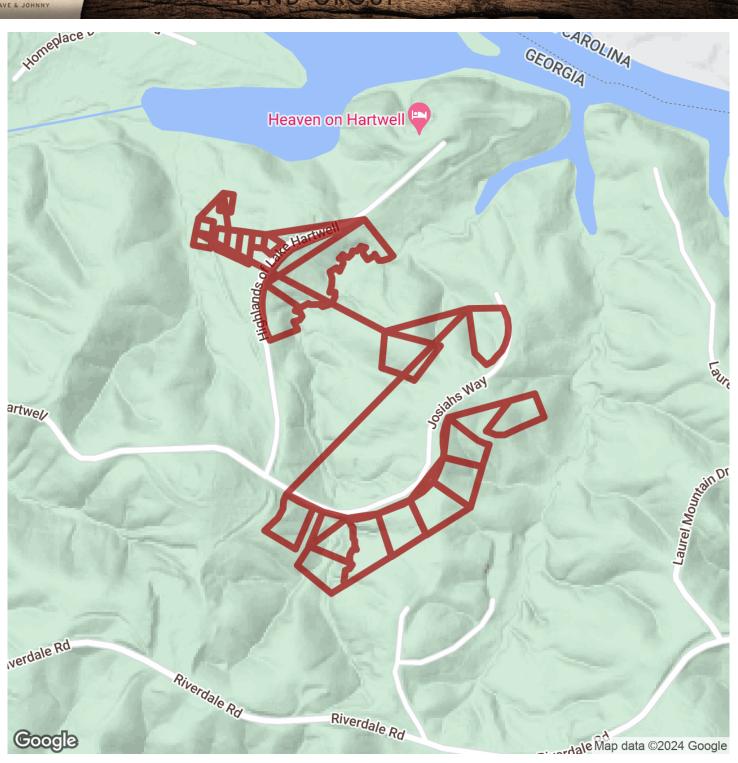

## 17+/- acres in Stephens County, Georgia

Attention developers, builders, investors and buyers! Outstanding opportunity to own individual lots near the Tugaloo River in Stephens County, Georgia. 21 lots for sale near each other on Sunshine Ridge Drive and Cliffs Ridge Drive just ten minutes from downtown Toccoa, Georgia. NO HOA!! Sold individually or together. Total acreage for all lots computes to 17+/- acres. Survey and soil test NOT on file. Map provided with lot locations. All lots have access to power and county water. All lots are ready for construction. For more information about these properties or to schedule your visit please contact Jacob Bowen at 678-858-0382.