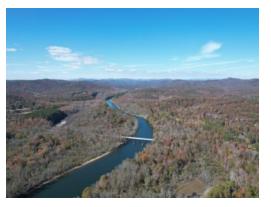

## 17+/- acres in Stephens County, Georgia

Attention developers, builders, investors and buyers! Outstanding opportunity to own individual lots near the Tugaloo River in Stephens County, Georgia. 21 lots for sale near each other on Sunshine Ridge Drive and Cliffs Ridge Drive just ten minutes from downtown Toccoa, Georgia. NO HOA!! Sold individually or together. Total acreage for all lots computes to 17+/- acres. Survey and soil test NOT on file. Map provided with lot locations. All lots have access to power and county water. All lots are ready for construction. For more information about these properties or to schedule your visit please contact Jacob Bowen at 678-858-0382.