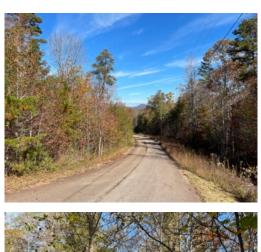

## 17+/- acres in Stephens County, Georgia

Attention developers, builders, investors and buyers! Outstanding opportunity to own individual lots near the Tugaloo River in Stephens County, Georgia. 21 lots for sale near each other on Sunshine Ridge Drive and Cliffs Ridge Drive just ten minutes from downtown Toccoa, Georgia. NO HOA!! Sold individually or together. Total acreage for all lots computes to 17+/- acres. Survey and soil test NOT on file. Map provided with lot locations. All lots have access to power and county water. All lots are ready for construction. For more information about these properties or to schedule your visit please contact Jacob Bowen at 678-858-0382.