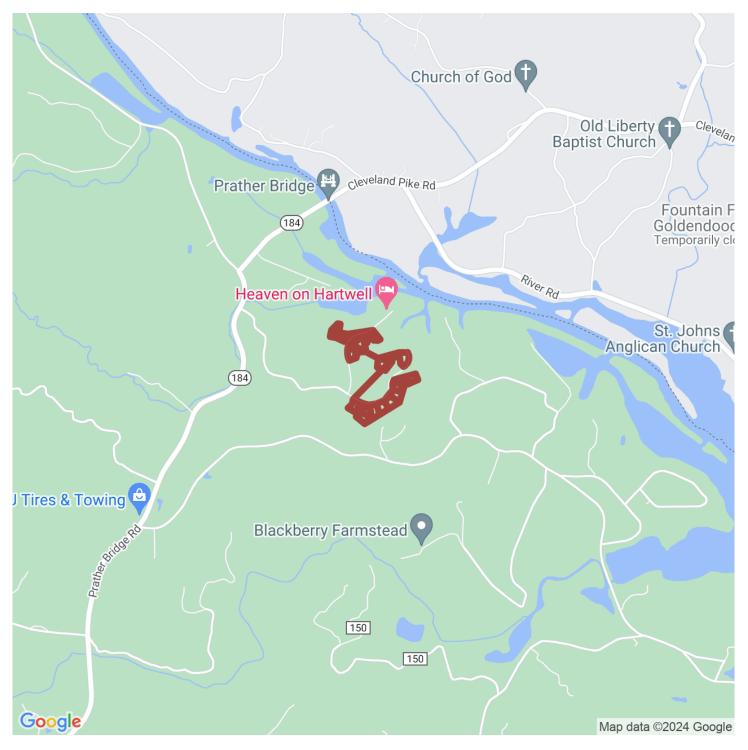

## 17+/- acres in Stephens County, Georgia

Attention developers, builders, investors and buyers! Outstanding opportunity to own individual lots near the Tugaloo River in Stephens County, Georgia. 21 lots for sale near each other on Sunshine Ridge Drive and Cliffs Ridge Drive just ten minutes from downtown Toccoa, Georgia. NO HOA!! Sold individually or together. Total acreage for all lots computes to 17+/- acres. Survey and soil test NOT on file. Map provided with lot locations. All lots have access to power and county water. All lots are ready for construction. For more information about these properties or to schedule your visit please contact Jacob Bowen at 678-858-0382.