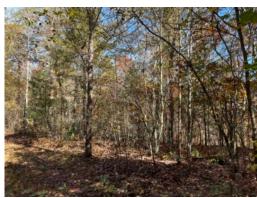

## 17+/- acres in Stephens County, Georgia

Attention developers, builders, investors and buyers! Outstanding opportunity to own individual lots near the Tugaloo River in Stephens County, Georgia. 21 lots for sale near each other on Sunshine Ridge Drive and Cliffs Ridge Drive just ten minutes from downtown Toccoa, Georgia. NO HOA!! Sold individually or together. Total acreage for all lots computes to 17+/- acres. Survey and soil test NOT on file. Map provided with lot locations. All lots have access to power and county water. All lots are ready for construction. For more information about these properties or to schedule your visit please contact Jacob Bowen at 678-858-0382.