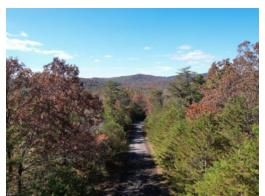

## 17+/- acres in Stephens County, Georgia

Attention developers, builders, investors and buyers! Outstanding opportunity to own individual lots near the Tugaloo River in Stephens County, Georgia. 21 lots for sale near each other on Sunshine Ridge Drive and Cliffs Ridge Drive just ten minutes from downtown Toccoa, Georgia. NO HOA!! Sold individually or together. Total acreage for all lots computes to 17+/- acres. Survey and soil test NOT on file. Map provided with lot locations. All lots have access to power and county water. All lots are ready for construction. For more information about these properties or to schedule your visit please contact Jacob Bowen at 678-858-0382.