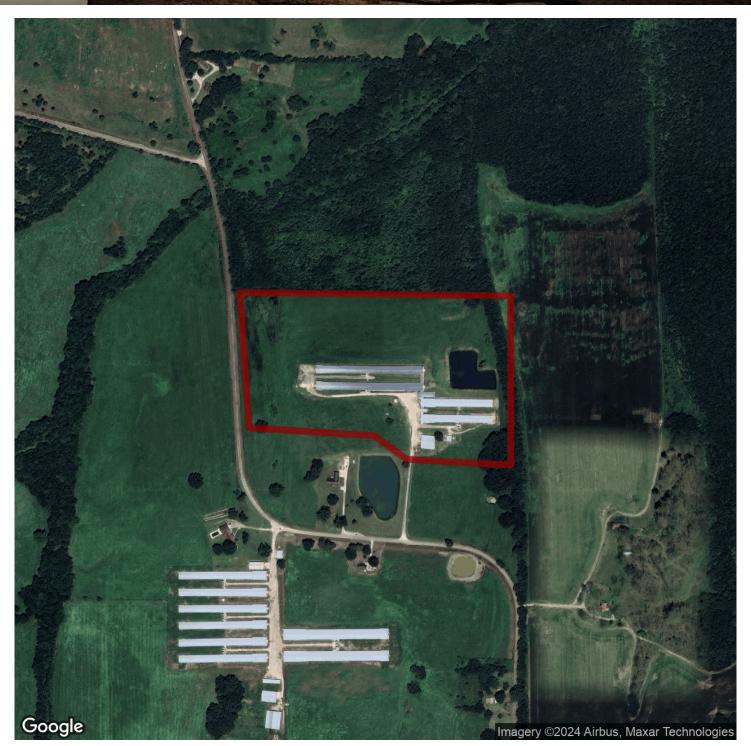

# 28+/- acres in Franklin County, Alabama

McKinney Breeder farm is a four house breeder poultry farm for sale located in Franklin County, AL. This farm has 2 40x600 mega houses put into production in 2016 and 2 40x400 houses put into production in 1997. Mckinney Breeder farm currently grows for Pilgrims Pride. This farm is capable of grossing \$450,000 or more a year. Currently no updates are expected to be required by the integrator. This is a very good producing farm that is ready to get to work for the new owners.

This farm is located near Russellville Alabama, an area known for poultry. There are multiple sites to place a mobile home on the property.

This farm is a bio secure area and NO visitors are allowed on the farm unless a PoultrySouth Team Member is present. All potential purchasers must be prequalified with a PoultrySouth Team member prior to any farm visits. Minimum cash down payments and/or equity may apply in order to prequalify. Contact the PoultrySouth Team today to find out how to get prequalified so that we can help you find a poultry