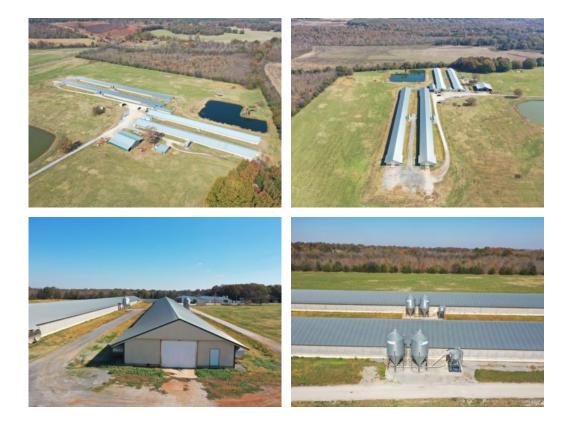

# 28+/- acres in Franklin County, Alabama

McKinney Breeder farm is a four house breeder poultry farm for sale located in Franklin County, AL. This farm has 2 40x600 mega houses put into production in 2016 and 2 40x400 houses put into production in 1997. Mckinney Breeder farm currently grows for Pilgrims Pride. This farm is capable of grossing \$450,000 or more a year. Currently no updates are expected to be required by the integrator. This is a very good producing farm that is ready to get to work for the new owners.

This Farm is equipped with the following:
Staalkat Egg Packer
Rotem controllers
Rotem Alarm
Central Egg Room (sized for four houses)
Acme fans (1997 houses)
Cool Air Fans (2016 houses)
Lubing Drinkers
LED Lights
Pax Nest (1997 houses)
Shenandoah/ Big Dutchman nest (2016 houses)
Plastic Slats (2016 Houses)
Freezers for Mortality
2 different city water sources