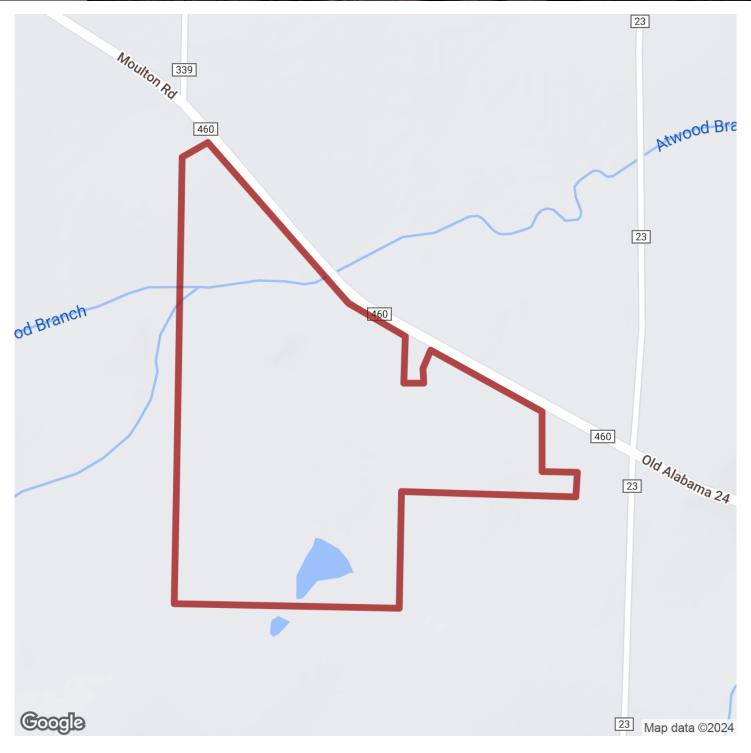

#### 80+/- acres in Autauga County, Alabama

**Crazy J Farm** is a Broiler Farm located in Northwest Alabama near Mount Hope in Lawrence County, Alabama. This farm currently grows for Pilgrims' Russellville Complex. They grow a 9# bird on a 60 day grow out.

Crazy J Farm is a 4-house farm. The houses are 46×565 and were built in 2016. A small amount of updates will need to be done with the purchase of this farm.

The farm consists of 80+/- Acres with a 2010 model 16X80 mobile home.