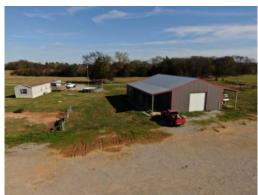

The farm operates on propane gas and has city water. A pole barn shop is conveniently located on the farm and features an office and plenty of room to store and work on equipment. The wrap around side shed on the shop is also a great area to store farm equipment. Crazy J Farms is currently using freezers for mortality.