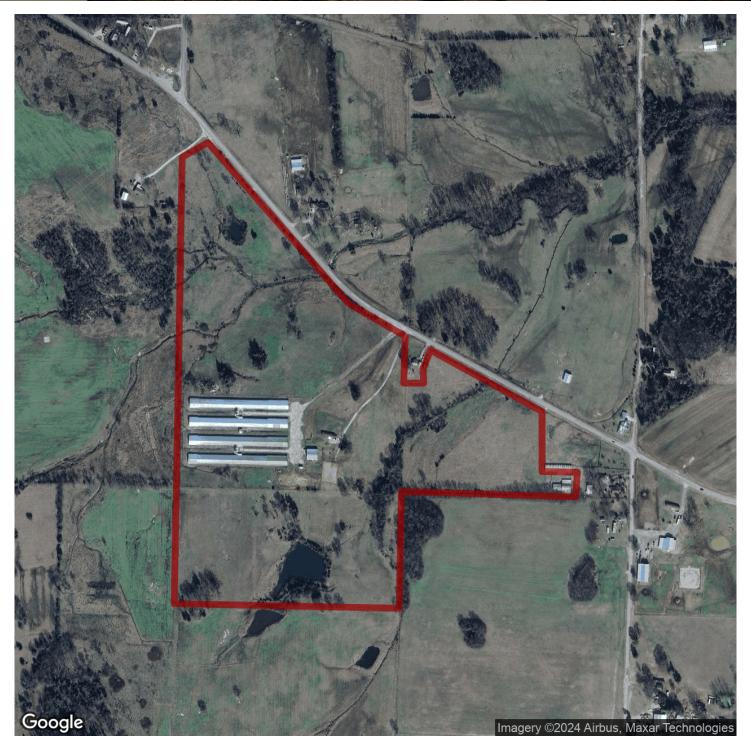

#### 80+/- acres in Autauga County, Alabama

**Crazy J Farm** is a Broiler Farm located in Northwest Alabama near Mount Hope in Lawrence County, Alabama. This farm currently grows for Pilgrims' Russellville Complex. They grow a 9# bird on a 60 day grow out.

Crazy J Farm is a 4-house farm. The houses are 46×565 and were built in 2016. A small amount of updates will need to be done with the purchase of this farm.

The farm consists of 80+/- Acres with a 2010 model 16X80 mobile home.

Poultry House Equipment in the 46×565 houses include:

Choretronics 2 controllers
Choretime C2plus feeders
Choretime Drinkers
CT Galvanized Tunnel Fans
Solid Walls
LED Lights
CT Brooders
185 KW Taylor Generator

The farm operates on propane gas and has city water. A pole barn shop is conveniently located on the farm and features an office and plenty of room to store and work on equipment. The wrap around side shed on the shop is also a great area to store farm equipment. Crazy J Farms is currently using freezers for mortality.