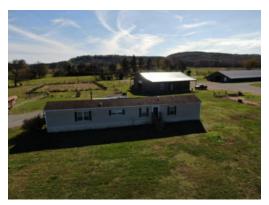

Crazy J Farm is a 4-house farm. The houses are 46×565 and were built in 2016. A small amount of updates will need to be done with the purchase of this farm.

The farm consists of 80+/- Acres with a 2010 model 16X80 mobile home.