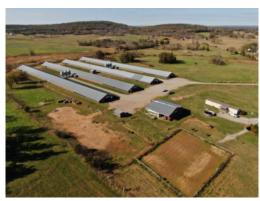

#### 80+/- acres in Autauga County, Alabama

**Crazy J Farm** is a Broiler Farm located in Northwest Alabama near Mount Hope in Lawrence County, Alabama. This farm currently grows for Pilgrims' Russellville Complex. They grow a 9# bird on a 60 day grow out.

Crazy J Farm is a 4-house farm. The houses are 46×565 and were built in 2016. A small amount of updates will need to be done with the purchase of this farm.

The farm consists of 80+/- Acres with a 2010 model 16X80 mobile home.

Poultry House Equipment in the 46×565 houses include:

Choretronics 2 controllers
Choretime C2plus feeders
Choretime Drinkers
CT Galvanized Tunnel Fans
Solid Walls
LED Lights
CT Brooders
185 KW Taylor Generator