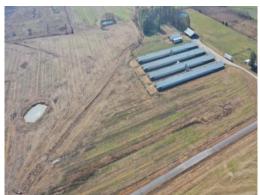

# 45+/- acres in Lawrence County, Alabama

- 4-J Farm Four House Broiler Farm in Lawrence County, Alabama
- 4-J Farm is located in Lawrence County, Alabama in the Town Creek community.

4-J Farm has 4 40×500 houses that were built in 2000. The farm currently grows a big bird for Pilgrims Russellville Complex. This is an area known for poultry and has multiple poultry supply and equipment stores located in close proximity to the farm. This farm sits on 45+/- acres of good cropland/pasture and has multiple places for a mobile or stick built home. This is a very good producing farm that is currently on premium pay with Pilgrims.

The farm comes equipped with:

Rotem Controllers
Choretime C2 Plus Feed Line
Lubing Drinkers
City Water
Natural Gas
LED Lights and Dimmers
Compost for Mortality
Two large Litter Sheds

The farm has the ability to run livestock along with the poultry. An additional farm that joins this farm is also listed for sale. That includes a dwelling, 6 Broiler Houses, and 160+/- acres of land (See Little Cattle and Poultry Farm).