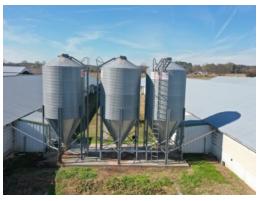

The farm comes equipped with:

Rotem Controllers
Choretime C2 Plus Feed Line
Lubing Drinkers
City Water
Natural Gas
LED Lights and Dimmers
Compost for Mortality
Two large Litter Sheds

The farm has the ability to run livestock along with the poultry. An additional farm that joins this farm is also listed for sale. That includes a dwelling, 6 Broiler Houses, and 160+/- acres of land (See Little Cattle and Poultry Farm).