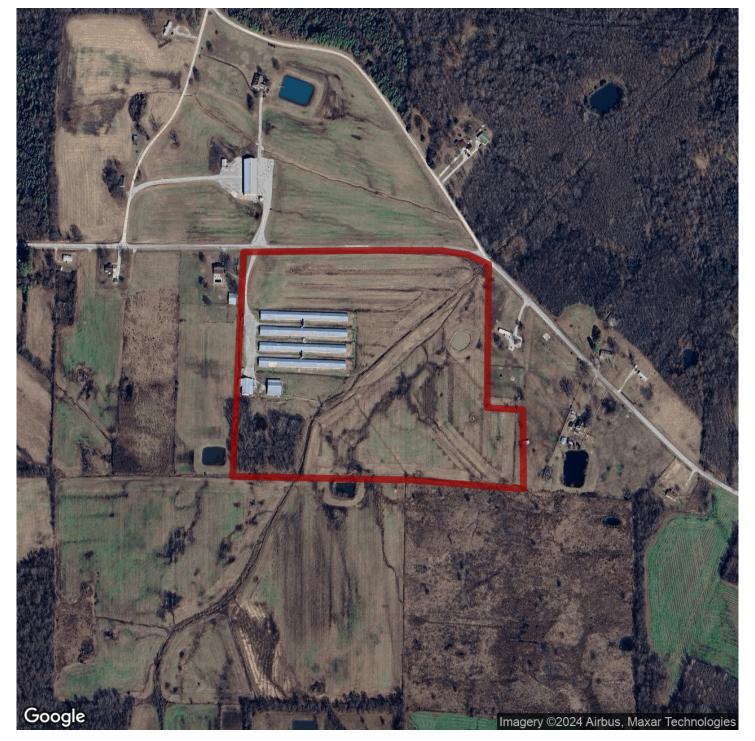

# 45+/- acres in Lawrence County, Alabama

- 4-J Farm Four House Broiler Farm in Lawrence County, Alabama
- 4-J Farm is located in Lawrence County, Alabama in the Town Creek community.

4-J Farm has 4 40×500 houses that were built in 2000. The farm currently grows a big bird for Pilgrims Russellville Complex. This is an area known for poultry and has multiple poultry supply and equipment stores located in close proximity to the farm. This farm sits on 45+/- acres of good cropland/pasture and has multiple places for a mobile or stick built home. This is a very good producing farm that is currently on premium pay with Pilgrims.

The farm comes equipped with:

Rotem Controllers
Choretime C2 Plus Feed Line
Lubing Drinkers
City Water
Natural Gas
LED Lights and Dimmers
Compost for Mortality
Two large Litter Sheds

The farm has the ability to run livestock along with the poultry. An additional farm that joins this farm is also listed for sale. That includes a dwelling, 6 Broiler Houses, and 160+/- acres of land (See Little Cattle and Poultry Farm).

This farm will need some updates completed, the seller is offering a \$50,000 concession at closing towards those.

This farm is a bio secure area and NO visitors are allowed on the farm unless a PoultrySouth Team Member is