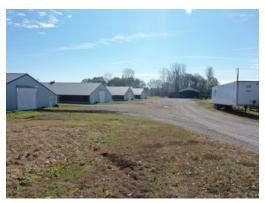

# 45+/- acres in Lawrence County, Alabama

- 4-J Farm Four House Broiler Farm in Lawrence County, Alabama
- 4-J Farm is located in Lawrence County, Alabama in the Town Creek community.

4-J Farm has 4 40×500 houses that were built in 2000. The farm currently grows a big bird for Pilgrims Russellville Complex. This is an area known for poultry and has multiple poultry supply and equipment stores located in close proximity to the farm. This farm sits on 45+/- acres of good cropland/pasture and has multiple places for a mobile or stick built home. This is a very good producing farm that is currently on premium pay with Pilgrims.

The farm comes equipped with:

Rotem Controllers
Choretime C2 Plus Feed Line
Lubing Drinkers
City Water
Natural Gas
LED Lights and Dimmers
Compost for Mortality
Two large Litter Sheds

The farm has the ability to run livestock along with the poultry. An additional farm that joins this farm is also listed for sale. That includes a dwelling, 6 Broiler Houses, and 160+/- acres of land (See Little Cattle and Poultry Farm).