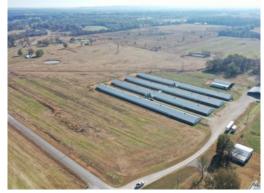

# 45+/- acres in Lawrence County, Alabama

- 4-J Farm Four House Broiler Farm in Lawrence County, Alabama
- 4-J Farm is located in Lawrence County, Alabama in the Town Creek community.

4-J Farm has 4 40×500 houses that were built in 2000. The farm currently grows a big bird for Pilgrims Russellville Complex. This is an area known for poultry and has multiple poultry supply and equipment stores located in close proximity to the farm. This farm sits on 45+/- acres of good cropland/pasture and has multiple places for a mobile or stick built home. This is a very good producing farm that is currently on premium pay with Pilgrims.

The farm comes equipped with:

Rotem Controllers
Choretime C2 Plus Feed Line
Lubing Drinkers
City Water
Natural Gas
LED Lights and Dimmers
Compost for Mortality
Two large Litter Sheds

The farm has the ability to run livestock along with the poultry. An additional farm that joins this farm is also listed for sale. That includes a dwelling, 6 Broiler Houses, and 160+/- acres of land (See Little Cattle and Poultry Farm).