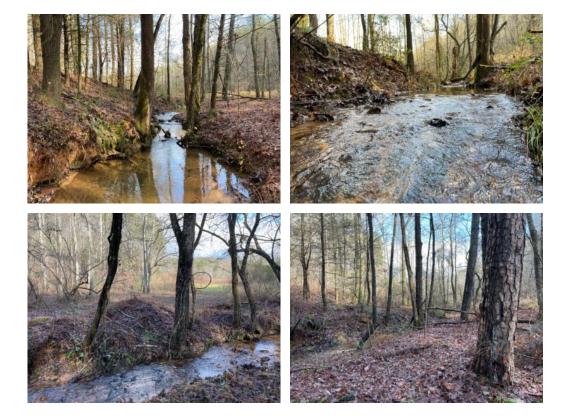

## 26+/- acres in Lumpkin County, Georgia

Take a look at this 26+/- acre tract in Lumpkin County, Georgia near the Frogtown Community. This secluded land features rolling topography and long hardwood ridges perfect for homesites. There is a small bottom with a year-round creek flowing along the southern boundary. The property is home to Whitetail deer, turkey and other small game. Close proximity to multiple wineries and just minutes to historical downtown Dahlonega, Georgia and the University of North Georgia. If you are searching for mountain views and privacy this property is one to consider! For more information including a survey, aerial and topo maps, or to schedule your visit please contact Jacob Bowen at 678-858-0382.