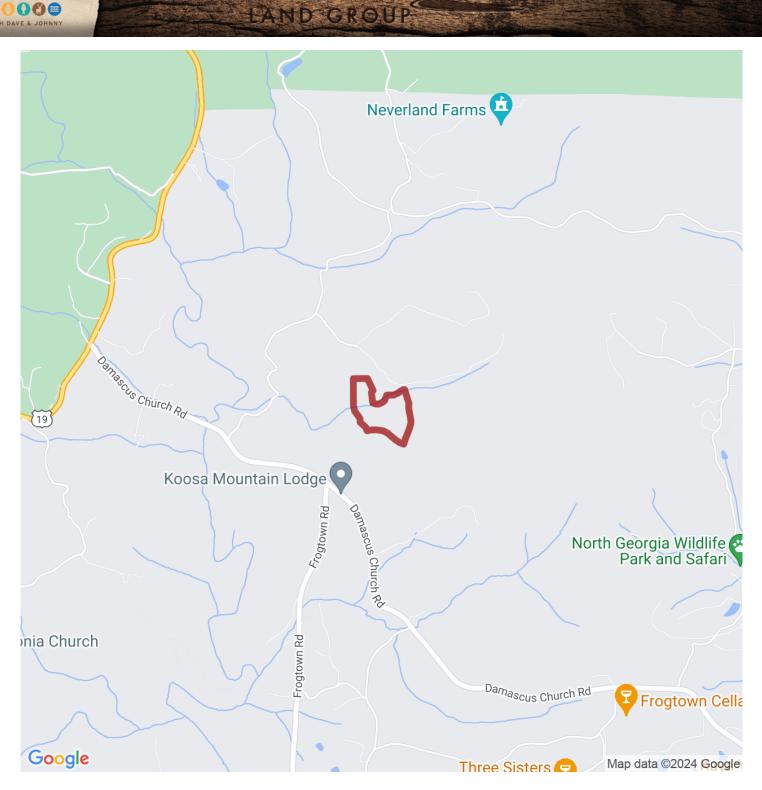

## 26+/- acres in Lumpkin County, Georgia

Take a look at this 26+/- acre tract in Lumpkin County, Georgia near the Frogtown Community. This secluded land features rolling topography and long hardwood ridges perfect for homesites. There is a small bottom with a year-round creek flowing along the southern boundary. The property is home to Whitetail deer, turkey and other small game. Close proximity to multiple wineries and just minutes to historical downtown Dahlonega, Georgia and the University of North Georgia. If you are searching for mountain views and privacy this property is one to consider! For more information including a survey, aerial and topo maps, or to schedule your visit please contact Jacob Bowen at 678-858-0382.