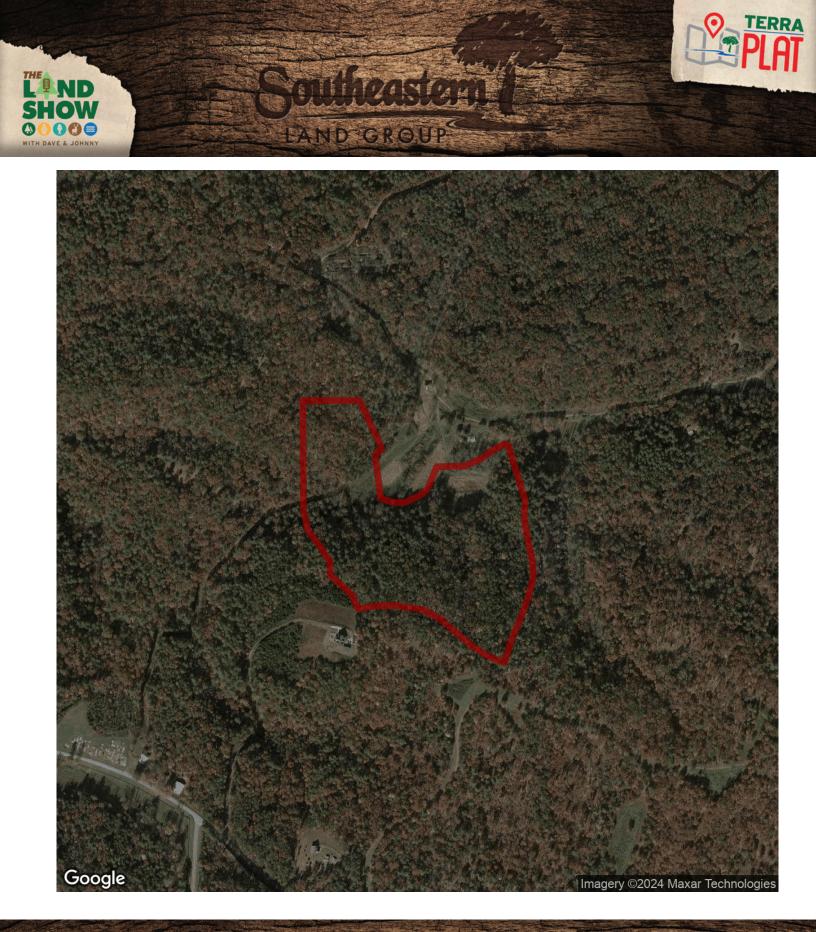

## 26+/- acres in Lumpkin County, Georgia

Take a look at this 26+/- acre tract in Lumpkin County, Georgia near the Frogtown Community. This secluded land features rolling topography and long hardwood ridges perfect for homesites. There is a small bottom with a year-round creek flowing along the southern boundary. The property is home to Whitetail deer, turkey and other small game. Close proximity to multiple wineries and just minutes to historical downtown Dahlonega, Georgia and the University of North Georgia. If you are searching for mountain views and privacy this property is one to consider! For more information including a survey, aerial and topo maps, or to schedule your visit please contact Jacob Bowen at 678-858-0382.