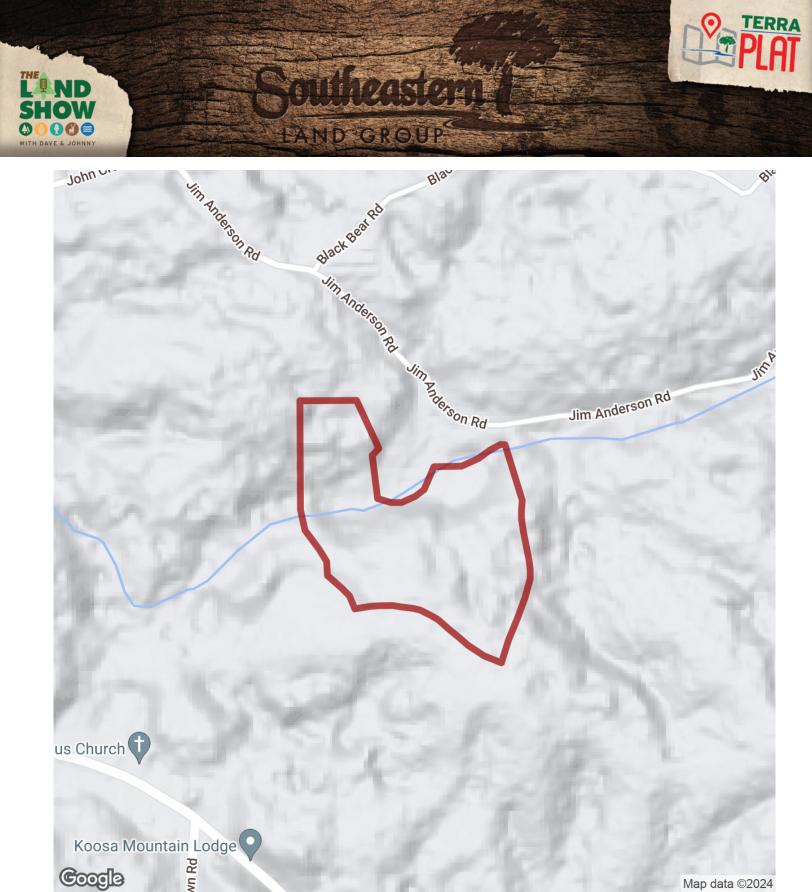

## 26+/- acres in Lumpkin County, Georgia

Take a look at this 26+/- acre tract in Lumpkin County, Georgia near the Frogtown Community. This secluded land features rolling topography and long hardwood ridges perfect for homesites. There is a small bottom with a year-round creek flowing along the southern boundary. The property is home to Whitetail deer, turkey and other small game. Close proximity to multiple wineries and just minutes to historical downtown Dahlonega, Georgia and the University of North Georgia. If you are searching for mountain views and privacy this property is one to consider! For more information including a survey, aerial and topo maps, or to schedule your visit please contact Jacob Bowen at 678-858-0382.