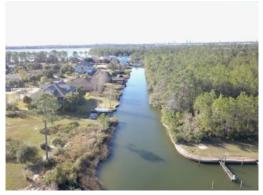

### .42+/- acres in Baldwin County, Alabama

Canal front lot in the desirable Stone Quarry subdivision. Imagine having your boat in the backyard ready for a day at the islands or quick trip out the pass to catch red snapper. Conveniently located with only about a 20 min drive to Foley, 30 min to Orange Beach/Gulf Shores and 10 minutes 10 Barbers Marina. Pirates Cove is a short walk from your driveway. If you don't feel like driving to dinner hop in the boat and head to OSO's, Pirates Cove or GT's on Bay.