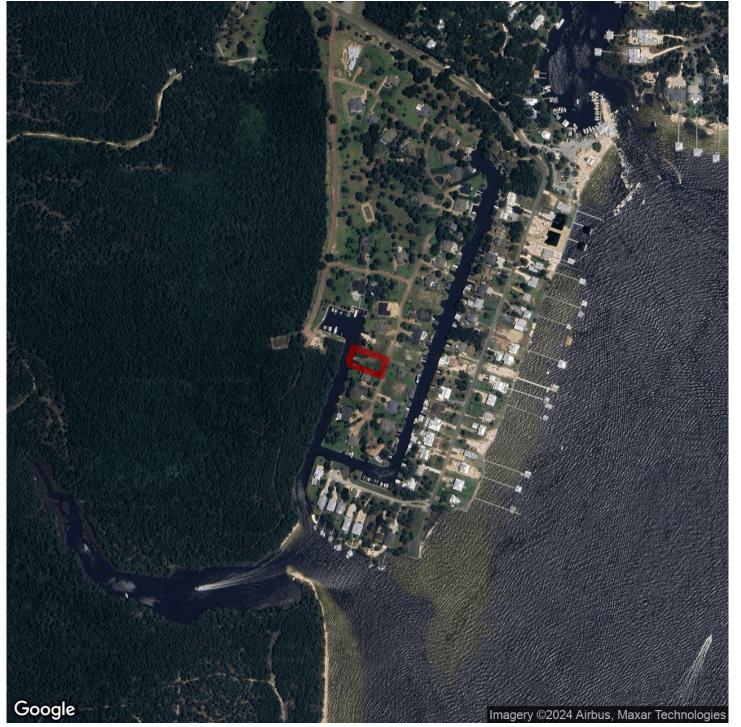

### .42+/- acres in Baldwin County, Alabama

Canal front lot in the desirable Stone Quarry subdivision. Imagine having your boat in the backyard ready for a day at the islands or quick trip out the pass to catch red snapper. Conveniently located with only about a 20 min drive to Foley, 30 min to Orange Beach/Gulf Shores and 10 minutes 10 Barbers Marina. Pirates Cove is a short walk from your driveway. If you don't feel like driving to dinner hop in the boat and head to OSO's, Pirates Cove or GT's on Bay.

All information is deemed accurate but not guaranteed and should be verified by the buyer. Please call Seth Murphy 850-261-5885 or Rick Bourne 251-978-5455 prior to showing.

> Water/Riverfront · \$220,000 View online at http://selg.biz/1081