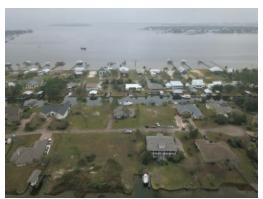

### .42+/- acres in Baldwin County, Alabama

Canal front lot in the desirable Stone Quarry subdivision. Imagine having your boat in the backyard ready for a day at the islands or quick trip out the pass to catch red snapper. Conveniently located with only about a 20 min drive to Foley, 30 min to Orange Beach/Gulf Shores and 10 minutes 10 Barbers Marina. Pirates Cove is a short walk from your driveway. If you don't feel like driving to dinner hop in the boat and head to OSO's, Pirates Cove or GT's on Bay.