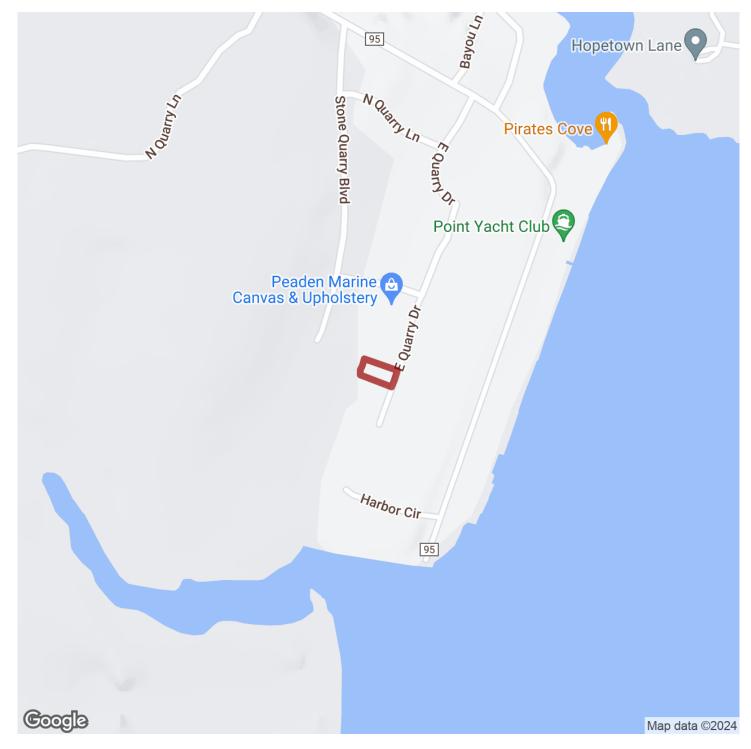

### .42+/- acres in Baldwin County, Alabama

Canal front lot in the desirable Stone Quarry subdivision. Imagine having your boat in the backyard ready for a day at the islands or quick trip out the pass to catch red snapper. Conveniently located with only about a 20 min drive to Foley, 30 min to Orange Beach/Gulf Shores and 10 minutes 10 Barbers Marina. Pirates Cove is a short walk from your driveway. If you don't feel like driving to dinner hop in the boat and head to OSO's, Pirates Cove or GT's on Bay.

All information is deemed accurate but not guaranteed and should be verified by the buyer. Please call Seth Murphy 850-261-5885 or Rick Bourne 251-978-5455 prior to showing.

> Water/Riverfront · \$220,000 View online at http://selg.biz/1081