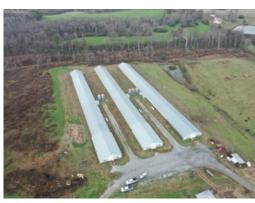

# 45+/- acres in Marshall County, Alabama

Riedlinger Farm is a 3 house broiler poultry farm for sale with home, barns and 45+/- acres, mostly open pastureland. The 3 40×500 poultry houses were built in 1999, Updated in 2019, contracted with Pilgrims. growing a 6+ lb bird, 5 flocks per year. Natural gas coming to the area very soon per the seller.

The houses are equipped with:

Choretronics 2 Controllers
Choretime Feedlines
Lubing Drinkers
Total Radio Alarm
Bi-Fold doors
LB White Tube heat

There's a large 100×80 horse barn/shop, a litter/composter shed, a 70×50 barn for hay and currently housing pigs. The main house is 3,000+ sq ft site built. There is another older home of no value on the property. Projected gross income of \$160,000.