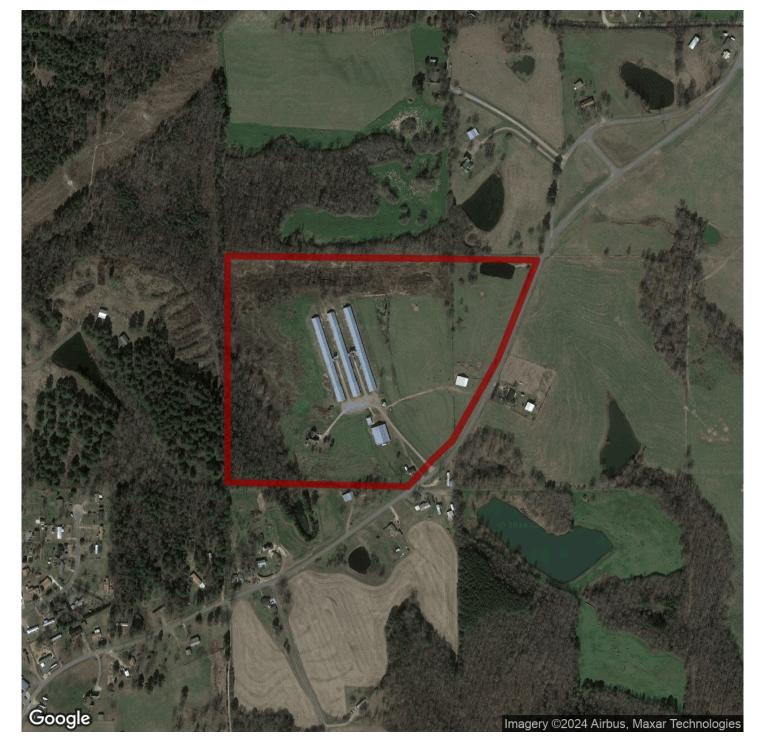

# 45+/- acres in Marshall County, Alabama

Riedlinger Farm is a 3 house broiler poultry farm for sale with home, barns and 45+/- acres, mostly open pastureland. The 3 40×500 poultry houses were built in 1999, Updated in 2019, contracted with Pilgrims. growing a 6+ lb bird, 5 flocks per year. Natural gas coming to the area very soon per the seller.

The houses are equipped with:

Choretronics 2 Controllers
Choretime Feedlines
Lubing Drinkers
Total Radio Alarm
Bi-Fold doors
LB White Tube heat

There's a large 100×80 horse barn/shop, a litter/composter shed, a 70×50 barn for hay and currently housing pigs. The main house is 3,000+ sq ft site built. There is another older home of no value on the property. Projected gross income of \$160,000.