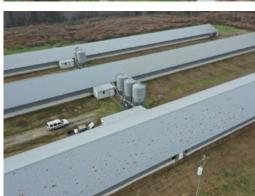

# 45+/- acres in Marshall County, Alabama

Riedlinger Farm is a 3 house broiler poultry farm for sale with home, barns and 45+/- acres, mostly open pastureland. The 3 40×500 poultry houses were built in 1999, Updated in 2019, contracted with Pilgrims. growing a 6+ lb bird, 5 flocks per year. Natural gas coming to the area very soon per the seller.

The houses are equipped with:

Choretronics 2 Controllers
Choretime Feedlines
Lubing Drinkers
Total Radio Alarm
Bi-Fold doors
LB White Tube heat

There's a large 100×80 horse barn/shop, a litter/composter shed, a 70×50 barn for hay and currently housing pigs. The main house is 3,000+ sq ft site built. There is another older home of no value on the property. Projected gross income of \$160,000.