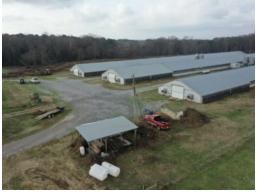

# 45+/- acres in Marshall County, Alabama

Riedlinger Farm is a 3 house broiler poultry farm for sale with home, barns and 45+/- acres, mostly open pastureland. The 3 40×500 poultry houses were built in 1999, Updated in 2019, contracted with Pilgrims. growing a 6+ lb bird, 5 flocks per year. Natural gas coming to the area very soon per the seller.

The houses are equipped with:

Choretronics 2 Controllers
Choretime Feedlines
Lubing Drinkers
Total Radio Alarm
Bi-Fold doors
LB White Tube heat

There's a large 100×80 horse barn/shop, a litter/composter shed, a 70×50 barn for hay and currently housing pigs. The main house is 3,000+ sq ft site built. There is another older home of no value on the property. Projected gross income of \$160,000.