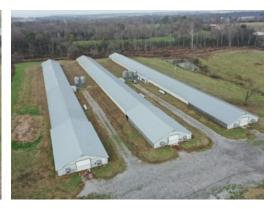

# 45+/- acres in Marshall County, Alabama

Riedlinger Farm is a 3 house broiler poultry farm for sale with home, barns and 45+/- acres, mostly open pastureland. The 3 40×500 poultry houses were built in 1999, Updated in 2019, contracted with Pilgrims. growing a 6+ lb bird, 5 flocks per year. Natural gas coming to the area very soon per the seller.

The houses are equipped with:

Choretronics 2 Controllers
Choretime Feedlines
Lubing Drinkers
Total Radio Alarm
Bi-Fold doors
LB White Tube heat

There's a large 100×80 horse barn/shop, a litter/composter shed, a 70×50 barn for hay and currently housing pigs. The main house is 3,000+ sq ft site built. There is another older home of no value on the property. Projected gross income of \$160,000.